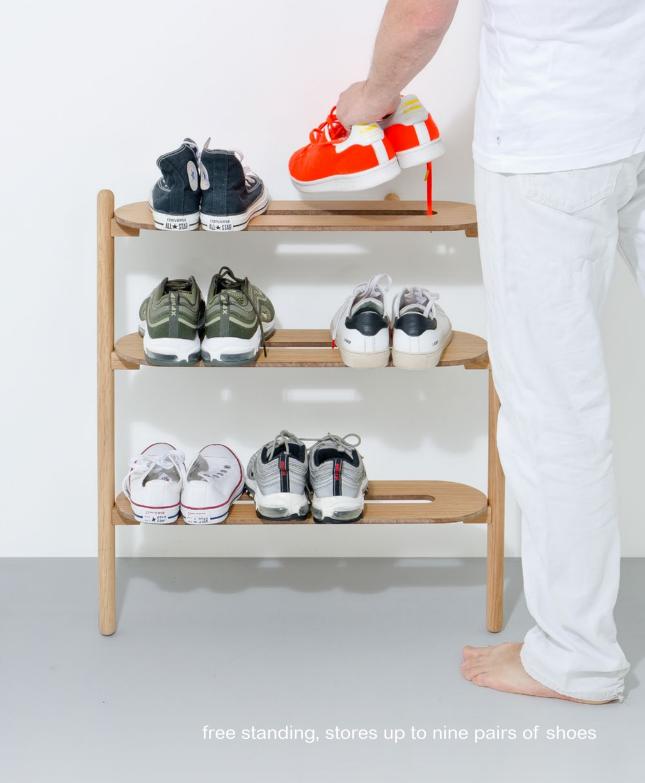

platform 3 shelf - walnut

roller shelf - oak

bookcase – oak

graduated shelf spacing for all book sizes

the hallway concierge