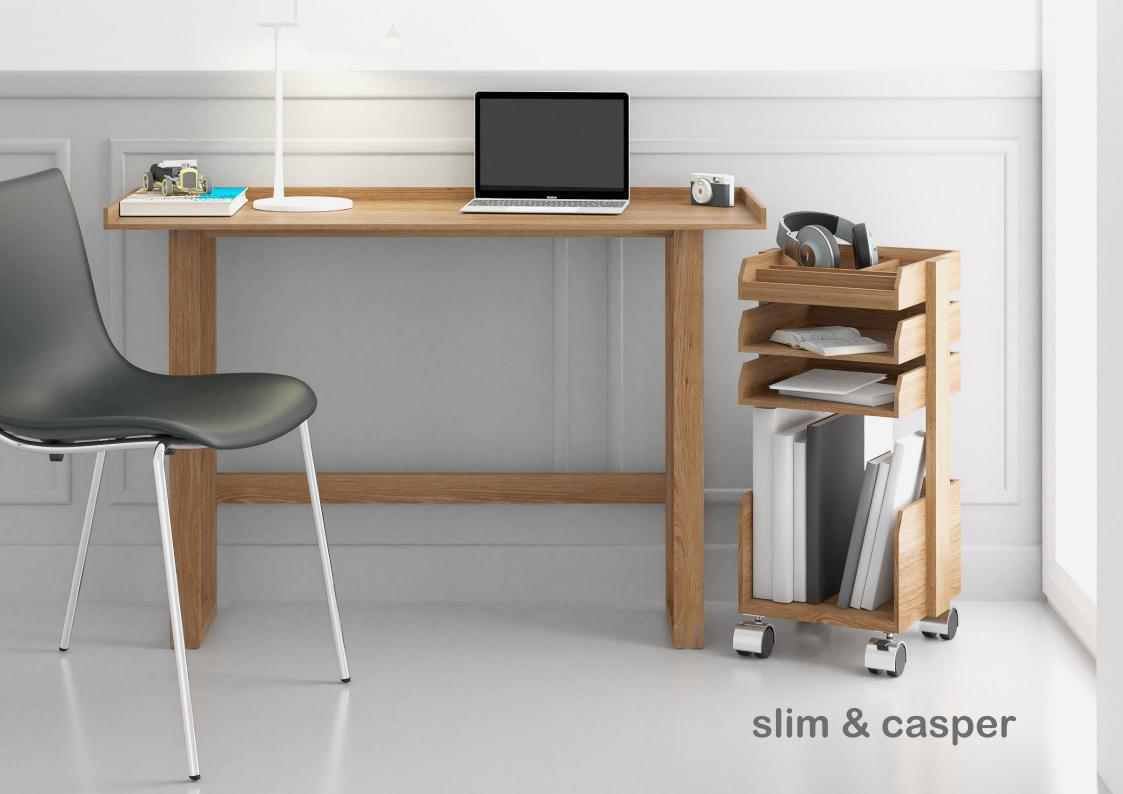

platform 3 shelf - walnut

roller shelf - oak

bookcase – oak

graduated shelf spacing for all book sizes

the hallway concierge