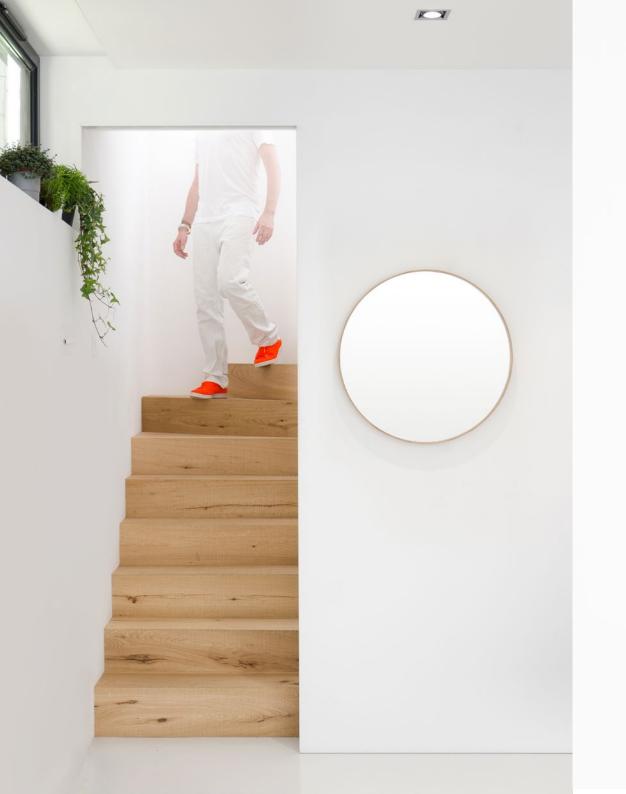

### outlook 40 & 55

wall mirror - oak (portrait & landscape)

glance round wall mirror 660 - oak

wall shelf - oak

2 shelf - oak

2 shelf - walnut

3 shelf - oak

3 shelf - walnut