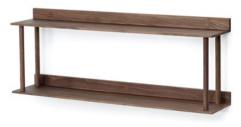

### outlook 40 & 55

wall mirror - oak (portrait & landscape)

glance round wall mirror 660 - oak

wall shelf - oak

2 shelf - oak

2 shelf - walnut

3 shelf - oak

3 shelf - walnut