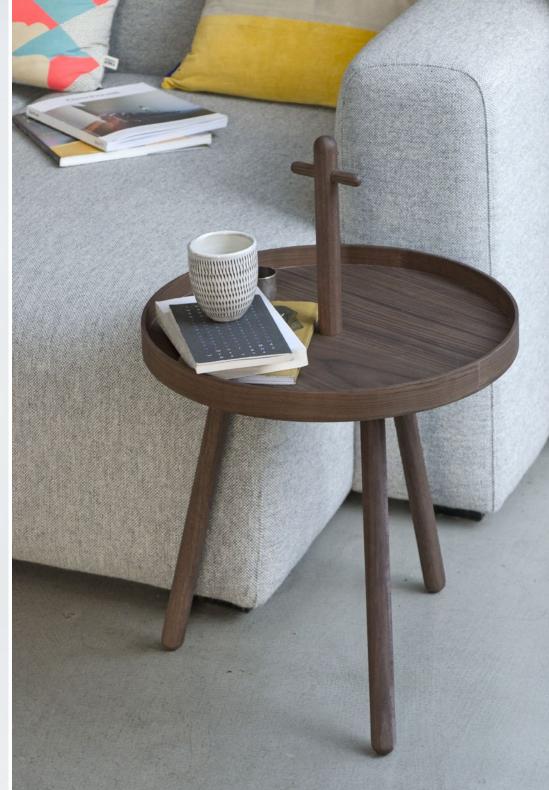

# silent butler

storage mirror - oak

hello

console table - white.oak ( black.oak / oak.oak )

compact shoe storage and accessories shelf