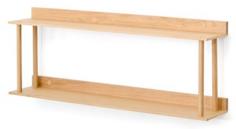

### outlook 40 & 55

wall mirror - oak (portrait & landscape)

glance round wall mirror 660 - oak

wall shelf - oak

2 shelf - oak

2 shelf - walnut

3 shelf - oak

3 shelf - walnut