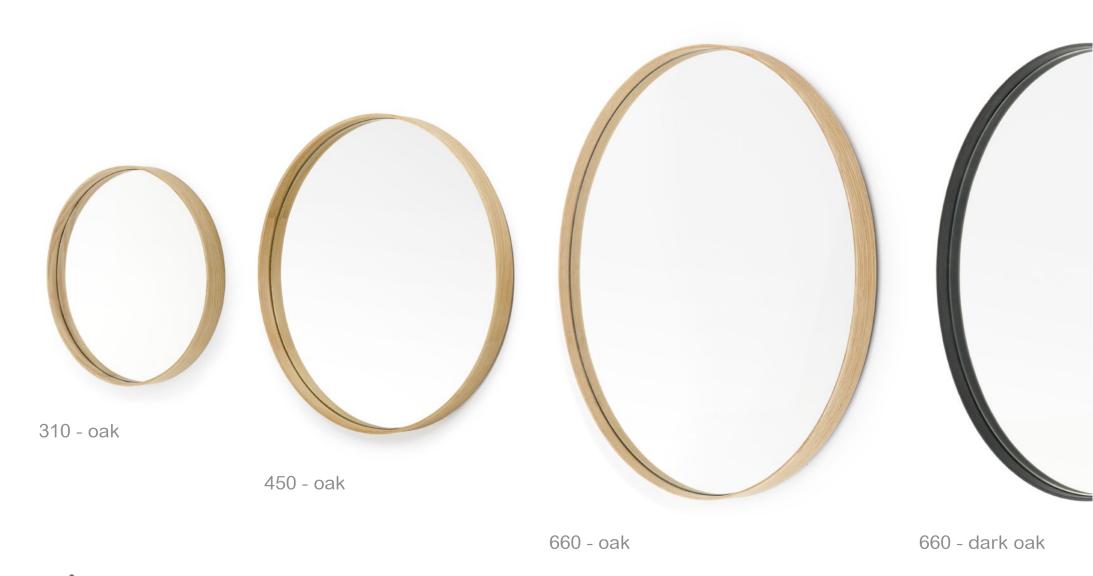

### outlook 40 & 55

wall mirror - oak (portrait & landscape)

glance round wall mirror 660 - oak

wall shelf - oak

2 shelf - oak

2 shelf - walnut

3 shelf - oak

3 shelf - walnut