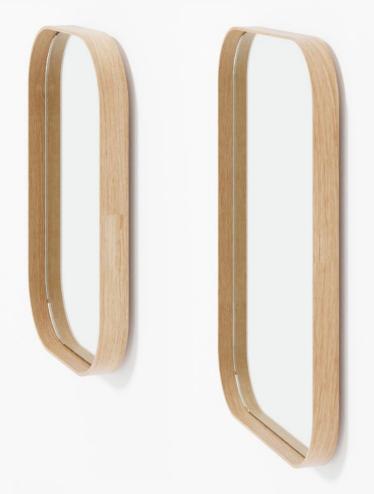

### outlook 40 & 55

wall mirror - oak (portrait & landscape)

glance round wall mirror 660 - oak

wall shelf - oak

2 shelf - oak

2 shelf - walnut

3 shelf - oak

3 shelf - walnut