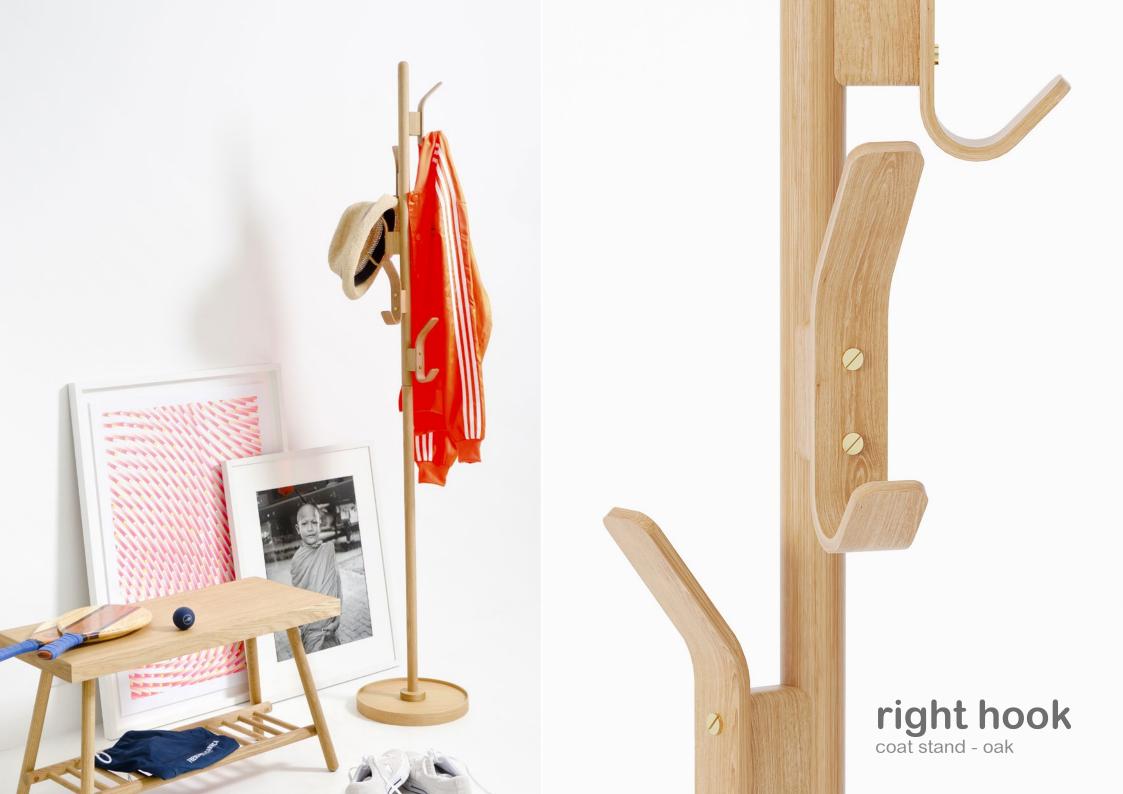

end to end. There's a craft element in everything we do – from the person shaping and forming each piece during production, to how it feels when you use it.

Founded in London in 1988, our first designs were made from wire. Today we work in sustainable FSC and FSI sourced hardwoods. We also work in bamboo from the Anji mountains in China.

You'll find us in many places and spaces. On a hotel room dressing table or at the bar in a restaurant. We might be the cabinet on your bathroom wall, the coffee table in front of your sofa or a pepper grinder on your dining table.

Wireworks for Bath, Living and Kitchen is stocked by retailers internationally. We also work with own brands, hotels, architects and specifiers.

#### Design makes it better





# left hook 3 & 5

wall coat hanger - oak









### outlook 40 & 55

wall mirror - oak (portrait & landscape)











glance round wall mirror 660 - oak

















wall shelf - oak







2 shelf - oak



2 shelf - walnut



3 shelf - oak



3 shelf - walnut





platform 3 shelf - walnut























roller shelf - oak









bookcase – oak

graduated shelf spacing for all book sizes







the hallway concierge



# silent butler

storage mirror - oak









hello

console table - white.oak ( black.oak / oak.oak )

compact shoe storage and accessories shelf



## hello

console table - white.oak / black.oak ( oak.oak )





pair of tables - black.oak (white.oak / oak.oak)







nest

pair of tables - black.oak / white.oak / oak.oak





# damien

round table - white.oak / black.oak / oak.oak







66D

r