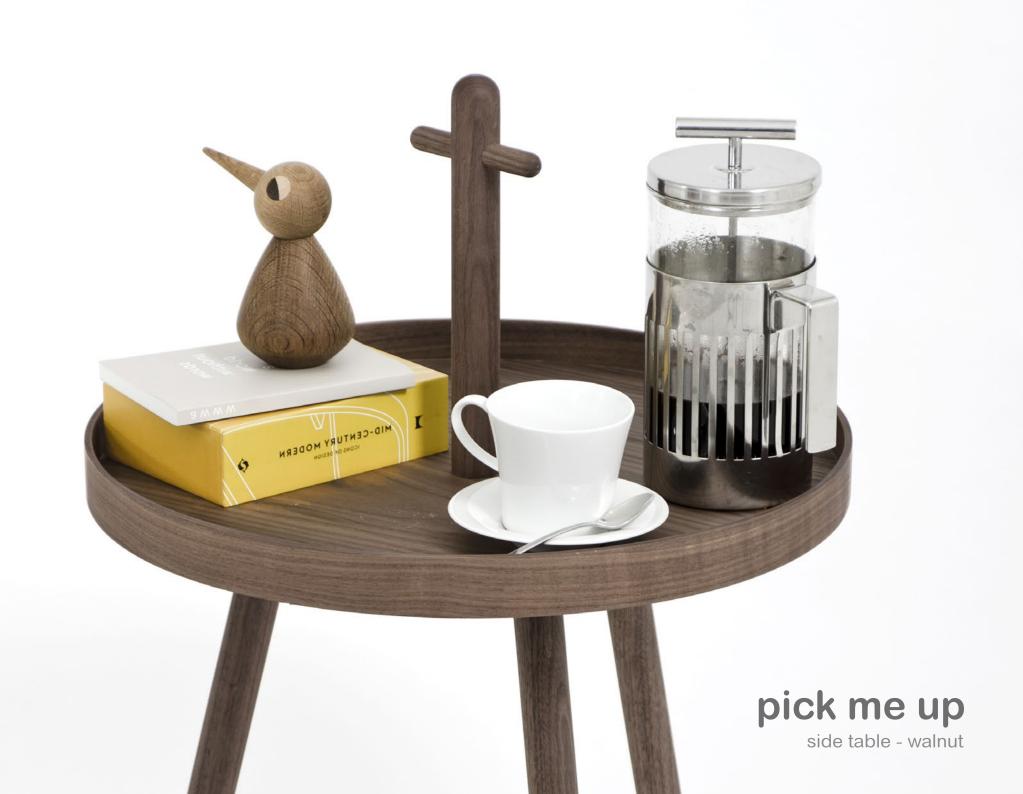

# silent butler

storage mirror - oak

hello

console table - white.oak ( black.oak / oak.oak )

compact shoe storage and accessories shelf