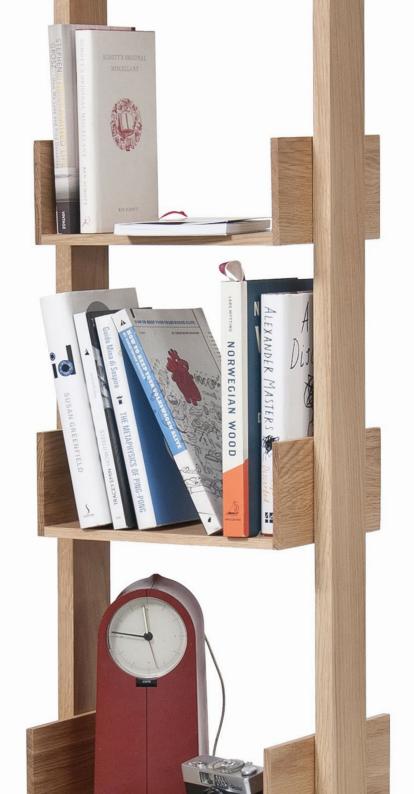

platform 3 shelf - walnut

roller shelf - oak

bookcase – oak

graduated shelf spacing for all book sizes

the hallway concierge