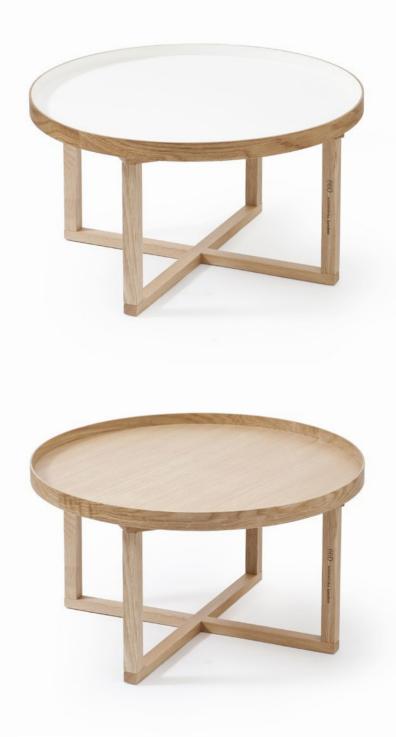

# damien

round table - white.oak / black.oak / oak.oak

66D

round table - white.oak (oak.oak)

lipped edge top