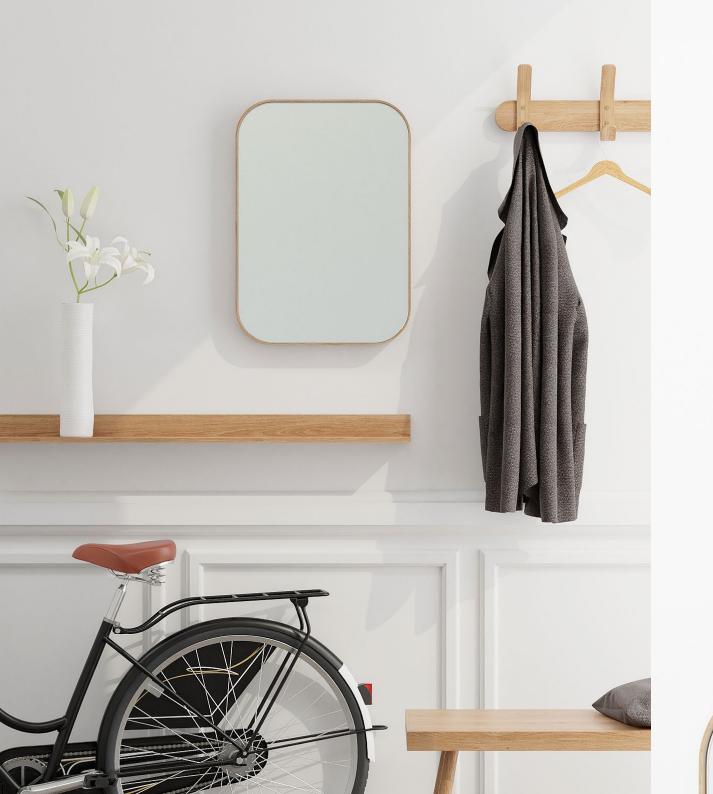

# left hook 3 & 5

wall coat hanger - oak

### outlook 40 & 55

wall mirror - oak (portrait & landscape)

glance round wall mirror 660 - oak

wall shelf - oak

2 shelf - oak

2 shelf - walnut

3 shelf - oak

3 shelf - walnut