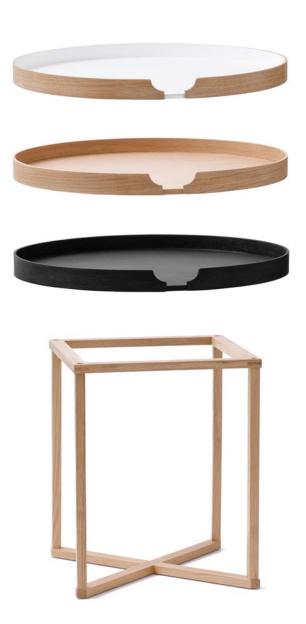

# damien

round table - white.oak / black.oak / oak.oak

66D

round table - white.oak (oak.oak)

lipped edge top