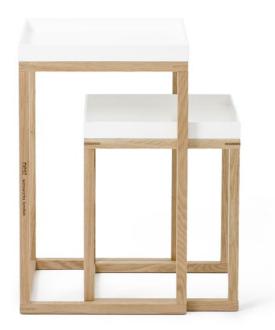

## hello

console table - white.oak / black.oak ( oak.oak )

pair of tables - black.oak (white.oak / oak.oak)

nest

pair of tables - black.oak / white.oak / oak.oak