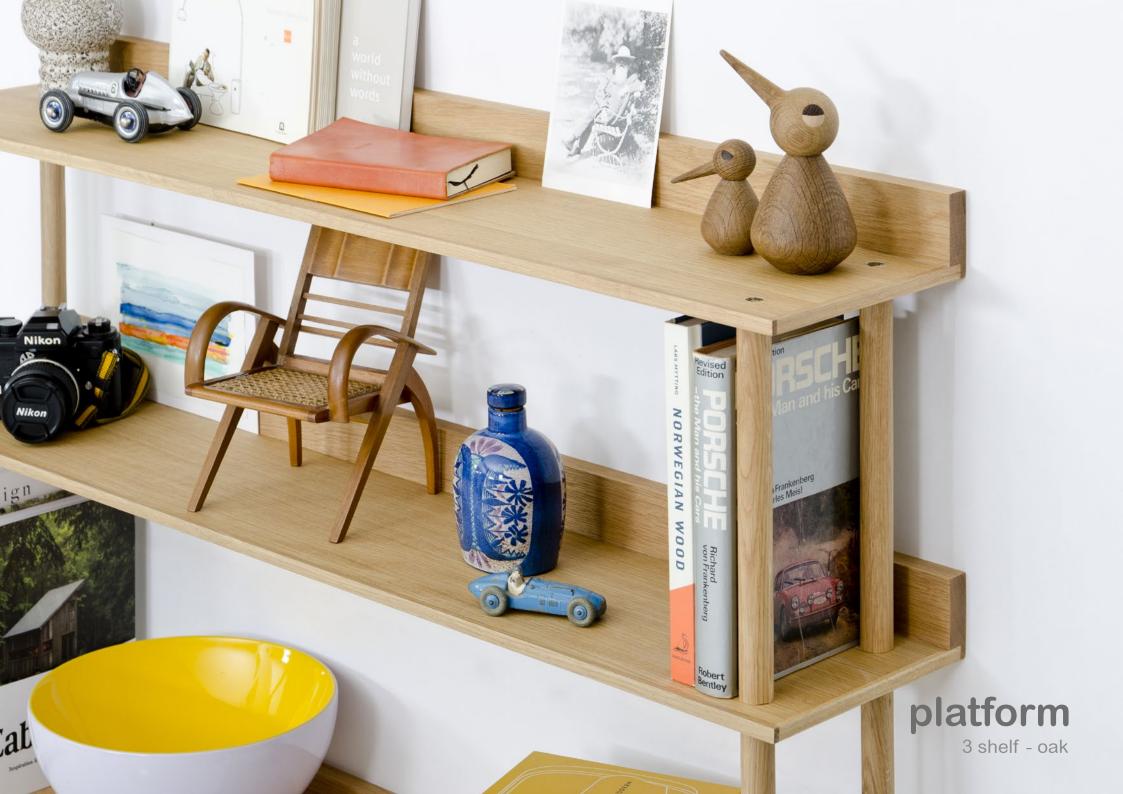

### outlook 40 & 55

wall mirror - oak (portrait & landscape)

glance round wall mirror 660 - oak

wall shelf - oak

2 shelf - oak

2 shelf - walnut

3 shelf - oak

3 shelf - walnut

platform 3 shelf - walnut

roller shelf - oak

bookcase – oak

graduated shelf spacing for all book sizes

the hallway concierge