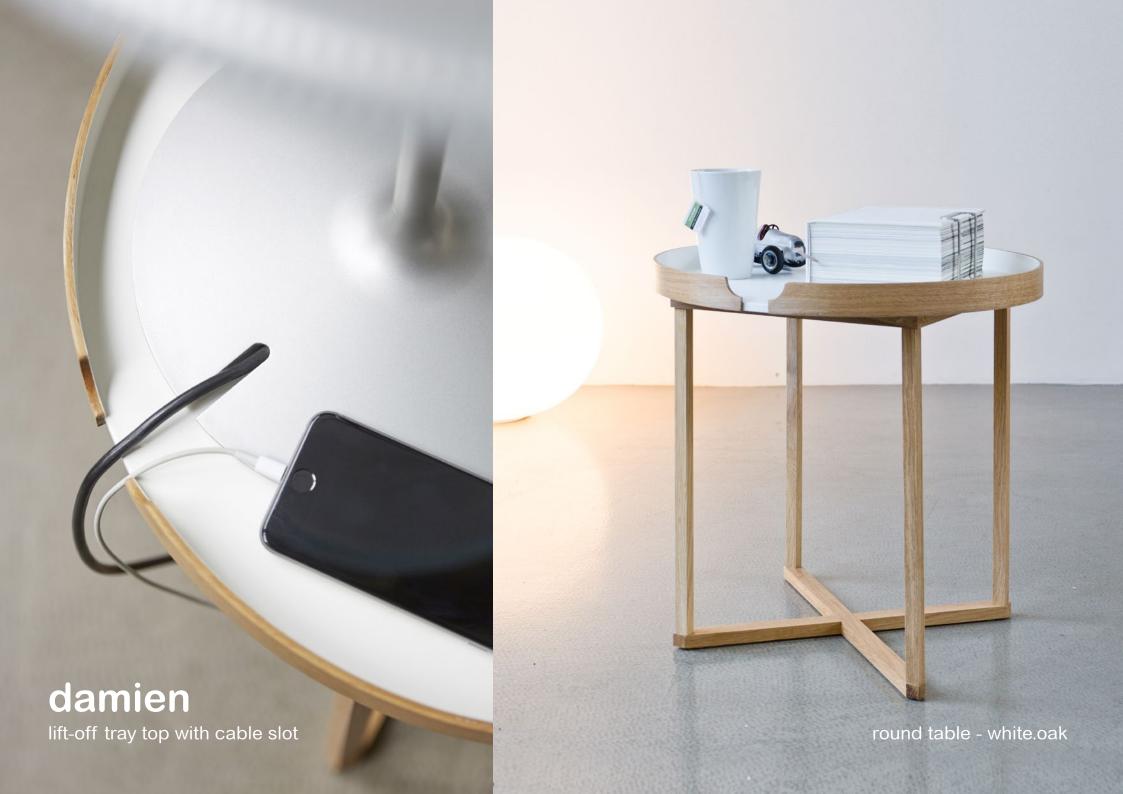

# damien

round table - white.oak / black.oak / oak.oak

66D

round table - white.oak (oak.oak)

lipped edge top