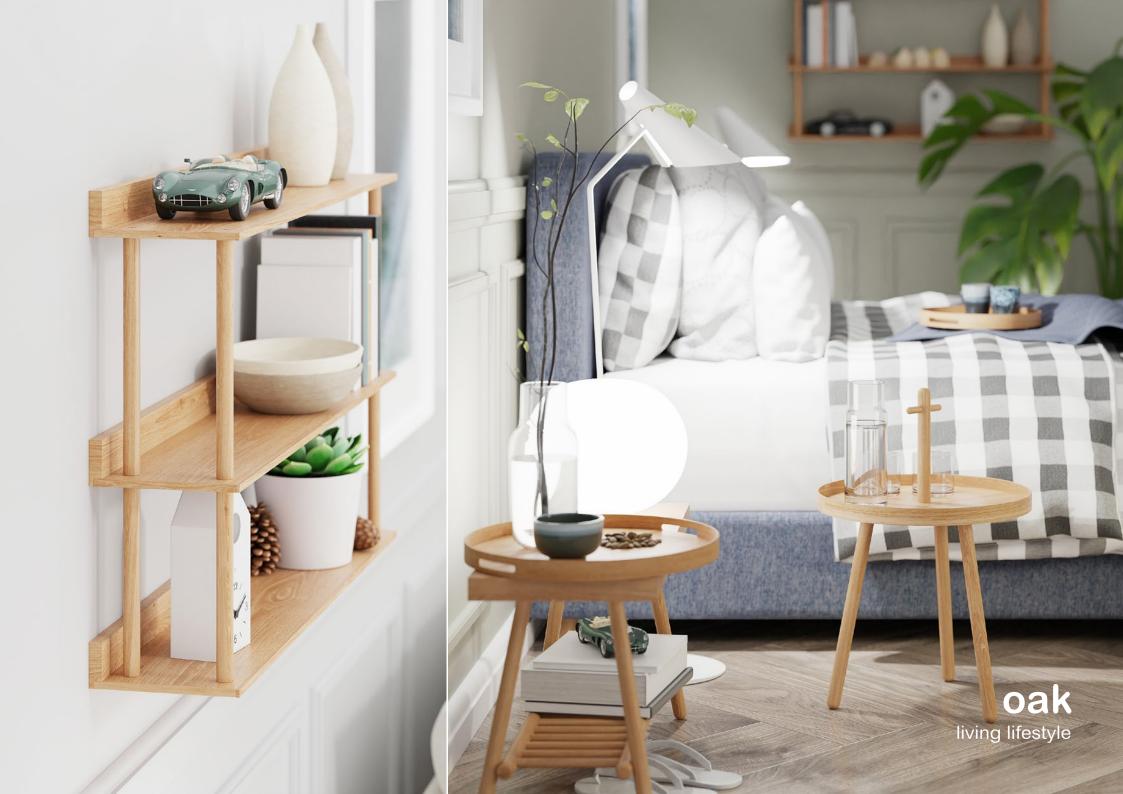

### outlook 40 & 55

wall mirror - oak (portrait & landscape)

glance round wall mirror 660 - oak

wall shelf - oak

2 shelf - oak

2 shelf - walnut

3 shelf - oak

3 shelf - walnut

platform 3 shelf - walnut

roller shelf - oak

bookcase – oak

graduated shelf spacing for all book sizes

the hallway concierge