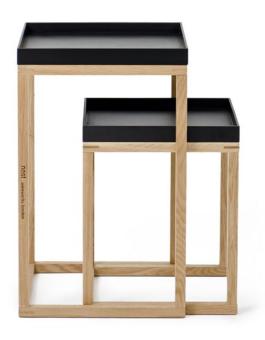

## hello

console table - white.oak / black.oak ( oak.oak )

pair of tables - black.oak (white.oak / oak.oak)

nest

pair of tables - black.oak / white.oak / oak.oak