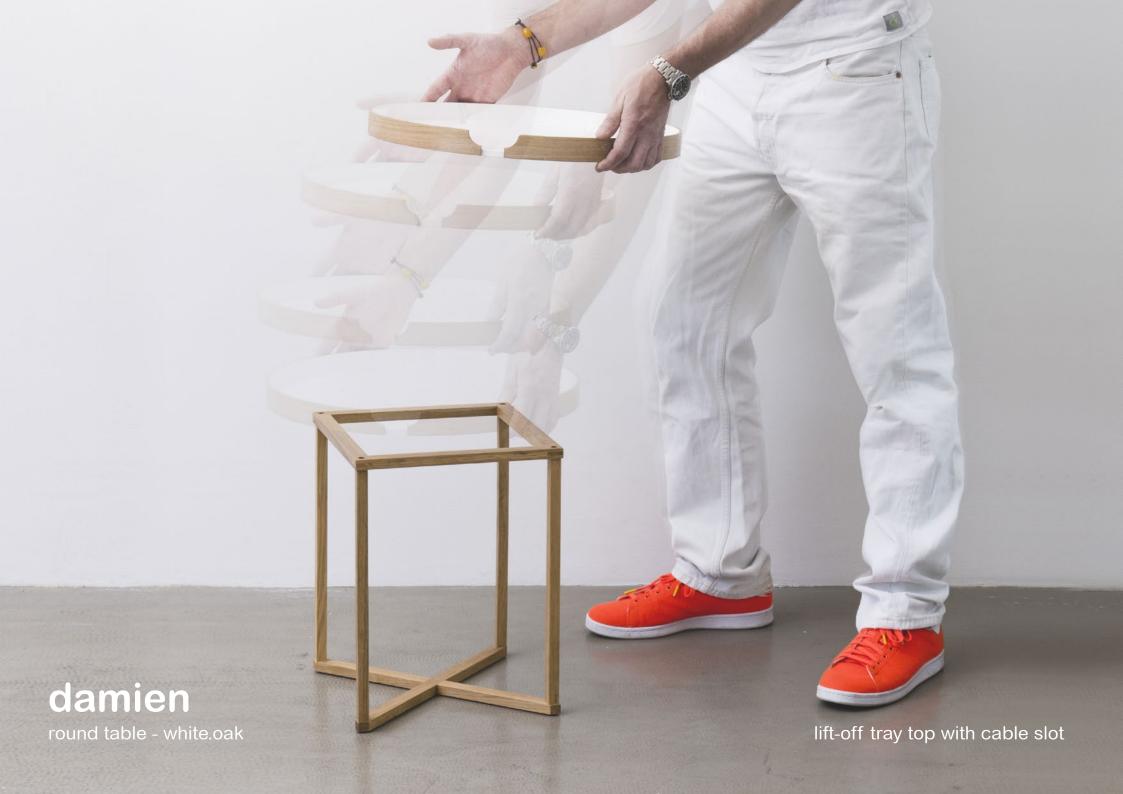

# damien

round table - white.oak / black.oak / oak.oak

66D

round table - white.oak (oak.oak)

lipped edge top