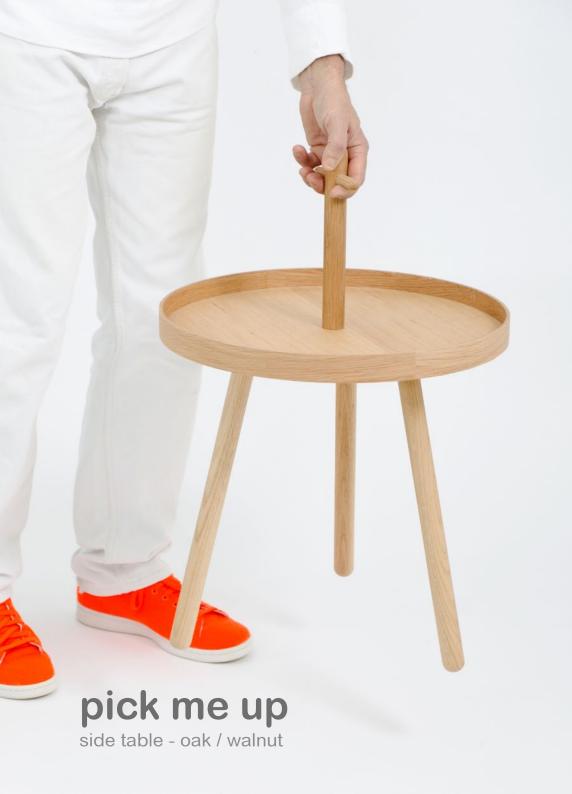

d FSI sourced hardwoods. We also work in bamboo from the Anji mountains in China.

You'll find us in many places and spaces. On a hotel room dressing table or at the bar in a restaurant. We might be the cabinet on your bathroom wall, the coffee table in front of your sofa or a pepper grinder on your dining table.

Wireworks for Bath, Living and Kitchen is stocked by retailers internationally. We also work with own brands, hotels, architects and specifiers.

#### Design makes it better





# left hook 3 & 5

wall coat hanger - oak









### outlook 40 & 55

wall mirror - oak (portrait & landscape)











glance round wall mirror 660 - oak

















wall shelf - oak







2 shelf - oak



2 shelf - walnut



3 shelf - oak



3 shelf - walnut





platform 3 shelf - walnut























roller shelf - oak









bookcase – oak

graduated shelf spacing for all book sizes







the hallway concierge



# silent butler

storage mirror - oak









hello

console table - white.oak ( black.oak / oak.oak )

compact shoe storage and accessories shelf



## hello

console table - white.oak / black.oak ( oak.oak )





pair of tables - black.oak (white.oak / oak.oak)







nest

pair of tables - black.oak / white.oak / oak.oak





# damien

round table - white.oak / black.oak / oak.oak







66D

round table - white.oak (oak.oak)

lipped edge top