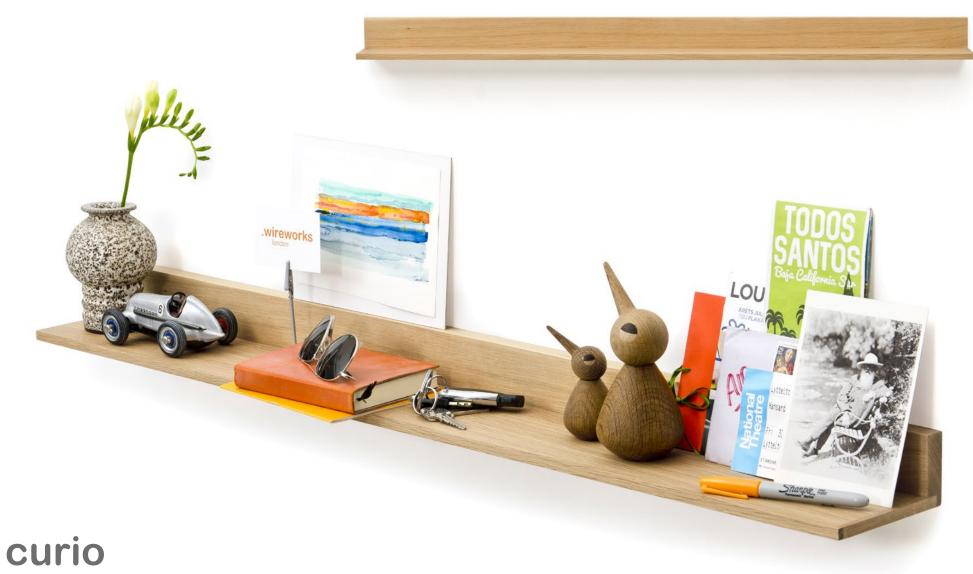

### outlook 40 & 55

wall mirror - oak (portrait & landscape)

glance round wall mirror 660 - oak

wall shelf - oak

2 shelf - oak

2 shelf - walnut

3 shelf - oak

3 shelf - walnut