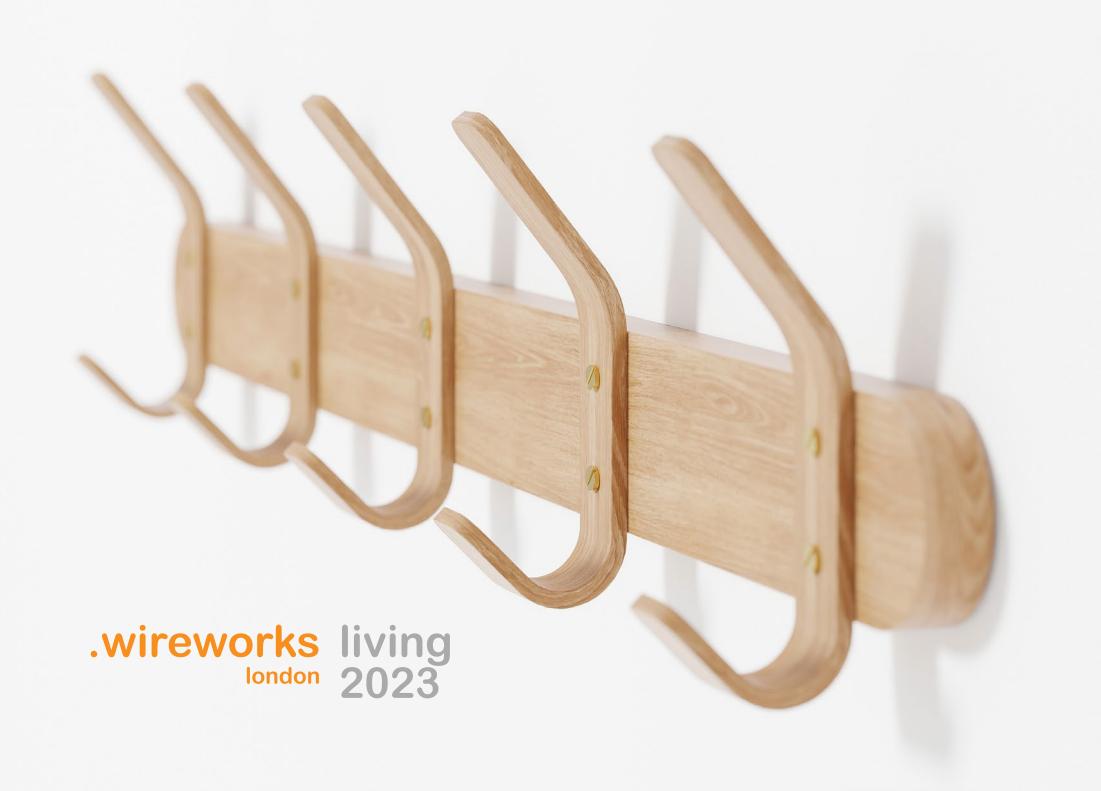

At Wireworks we don't just design a product, we create the whole experience, hands-on end to end. There's a craft element in everything we do – from the person shaping and forming each piece during production, to how it feels when you use it.

Founded in London in 1988, our first designs were made from wire. Today we work in sustainable FSC and FSI sourced hardwoods. We also work in bamboo from the Anji mountains in China.

You'll find us in many places and spaces. On a hotel room dressing table or at the bar in a restaurant. We might be the cabinet on your bathroom wall, the coffee table in front of your sofa or a pepper grinder on your dining table.

Wireworks for Bath, Living and Kitchen is stocked by retailers internationally. We also work with own brands, hotels, architects and spec