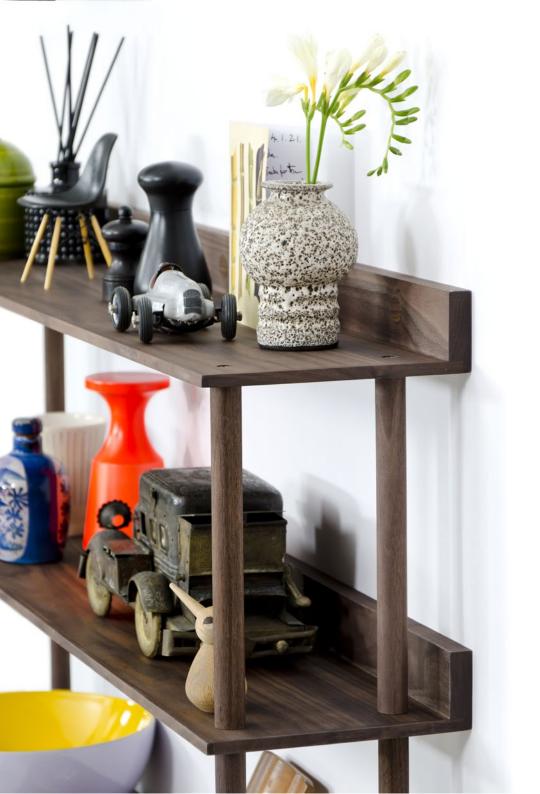

### outlook 40 & 55

wall mirror - oak (portrait & landscape)

glance round wall mirror 660 - oak

wall shelf - oak

2 shelf - oak

2 shelf - walnut

3 shelf - oak

3 shelf - walnut

platform 3 shelf - walnut

roller shelf - oak

bookcase – oak

graduated shelf spacing for all book sizes

the hallway concierge