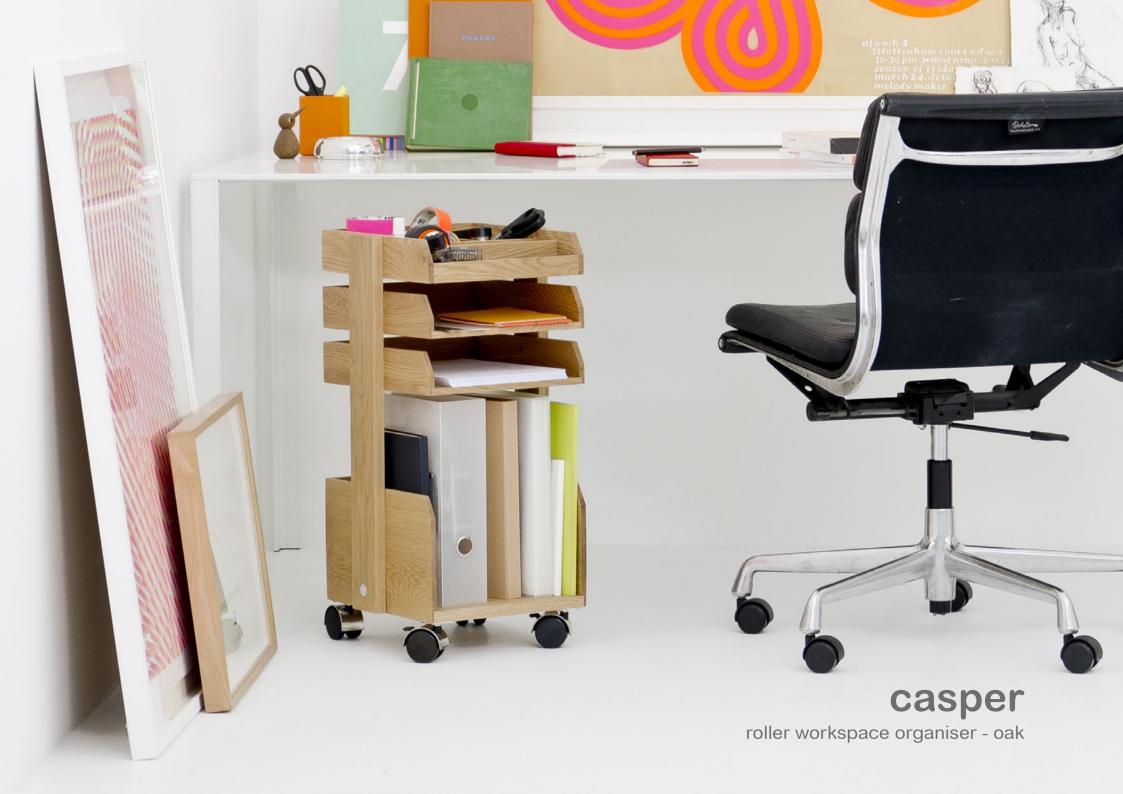

platform 3 shelf - walnut

roller shelf - oak

bookcase – oak

graduated shelf spacing for all book sizes

the hallway concierge