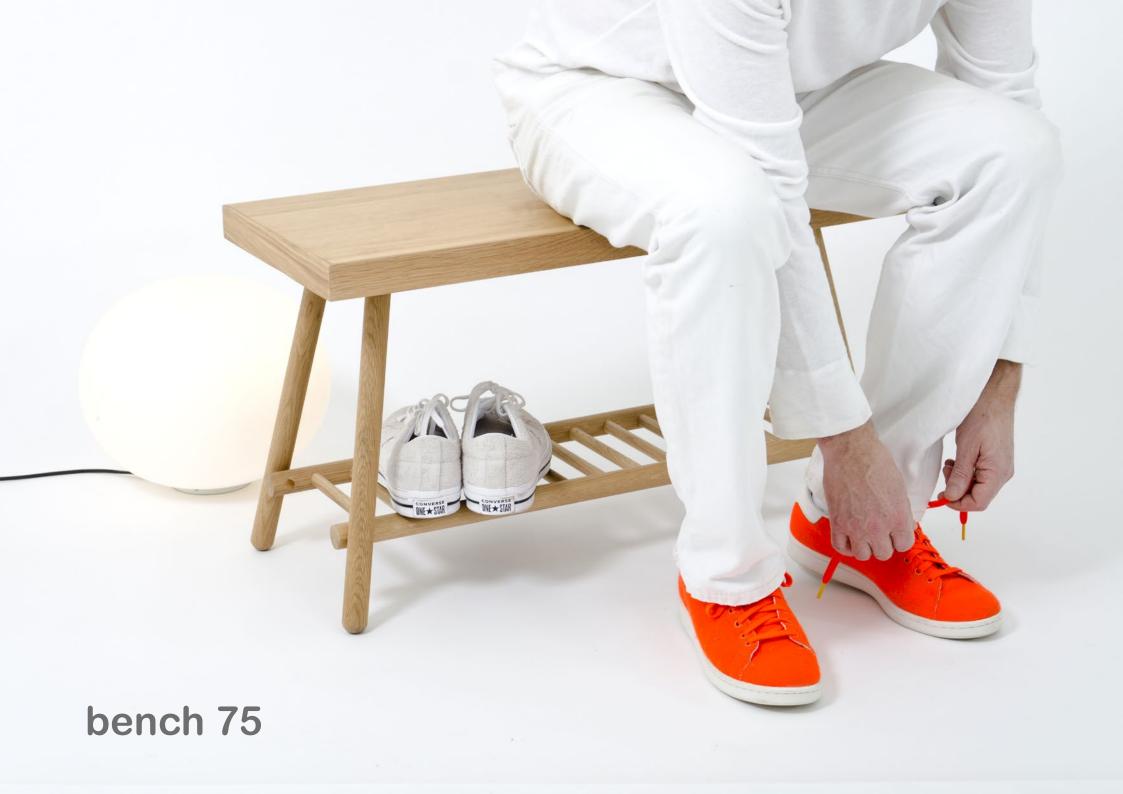

# silent butler

storage mirror - oak

hello

console table - white.oak ( black.oak / oak.oak )

compact shoe storage and accessories shelf