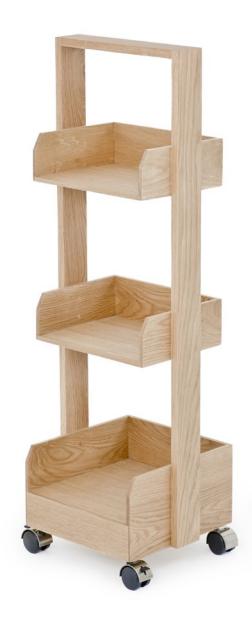

platform 3 shelf - walnut

roller shelf - oak

bookcase – oak

graduated shelf spacing for all book sizes

the hallway concierge