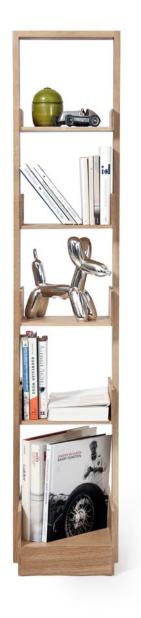

platform 3 shelf - walnut

roller shelf - oak

bookcase – oak

graduated shelf spacing for all book sizes

the hallway concierge