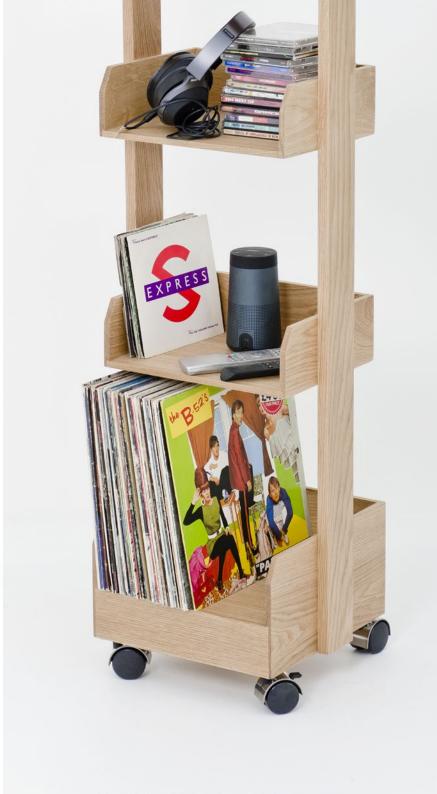

platform 3 shelf - walnut

roller shelf - oak

bookcase – oak

graduated shelf spacing for all book sizes

the hallway concierge