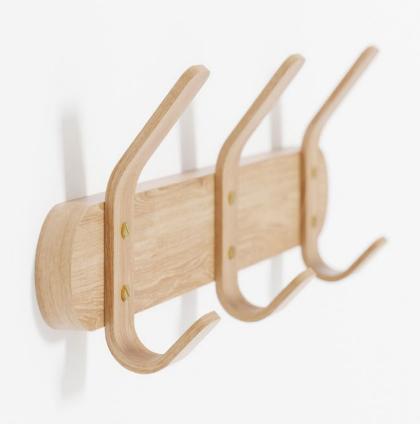

oduct, we create the whole experience, hands-on end to end. There's a craft element in everything we do – from the person shaping and forming each piece during production, to how it feels when you use it.

Founded in London in 1988, our first designs were made from wire. Today we work in sustainable FSC and FSI sourced hardwoods. We also work in bamboo from the Anji mountains in China.

You'll find us in many places and spaces. On a hotel room dressing table or at the bar in a restaurant. We might be the cabinet on your bathroom wall, the coffee table in front of your sofa or a pepper grinder on your dining table.

Wireworks for Bath, Living and Kitchen is stocked by retailers internationally. We also work with own brands, hotels, architects and specifiers.

#### Design makes it better





# left hook 3 & 5

wall coat hanger - oak









### outlook 40 & 55

wall mirror - oak (portrait & landscape)











glance round wall mirror 660 - oak

















wall shelf - oak







2 shelf - oak



2 shelf - walnut



3 shelf - oak



3 shelf - walnut





platform 3 shelf - walnut























roller shelf - oak









bookcase – oak

graduated shelf spacing for all book sizes







the hallway concierge



# silent butler

storage mirror - oak









hello

console table - white.oak ( black.oak / oak.oak )

compact shoe storage and accessories shelf



## hello

console table - white.oak / black.oak ( oak.oak )





pair of tables - black.oak (white.oak / oak.oak)







nest

pair of tables - black.oak / white.oak / oak.oak





# damien

round table