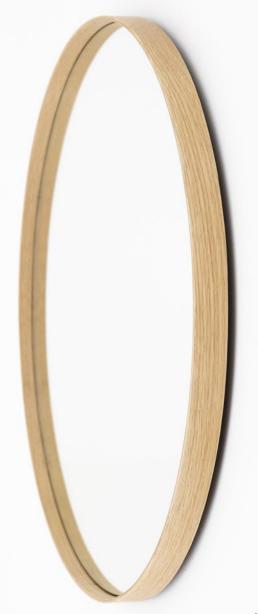

### outlook 40 & 55

wall mirror - oak (portrait & landscape)

glance round wall mirror 660 - oak

wall shelf - oak

2 shelf - oak

2 shelf - walnut

3 shelf - oak

3 shelf - walnut