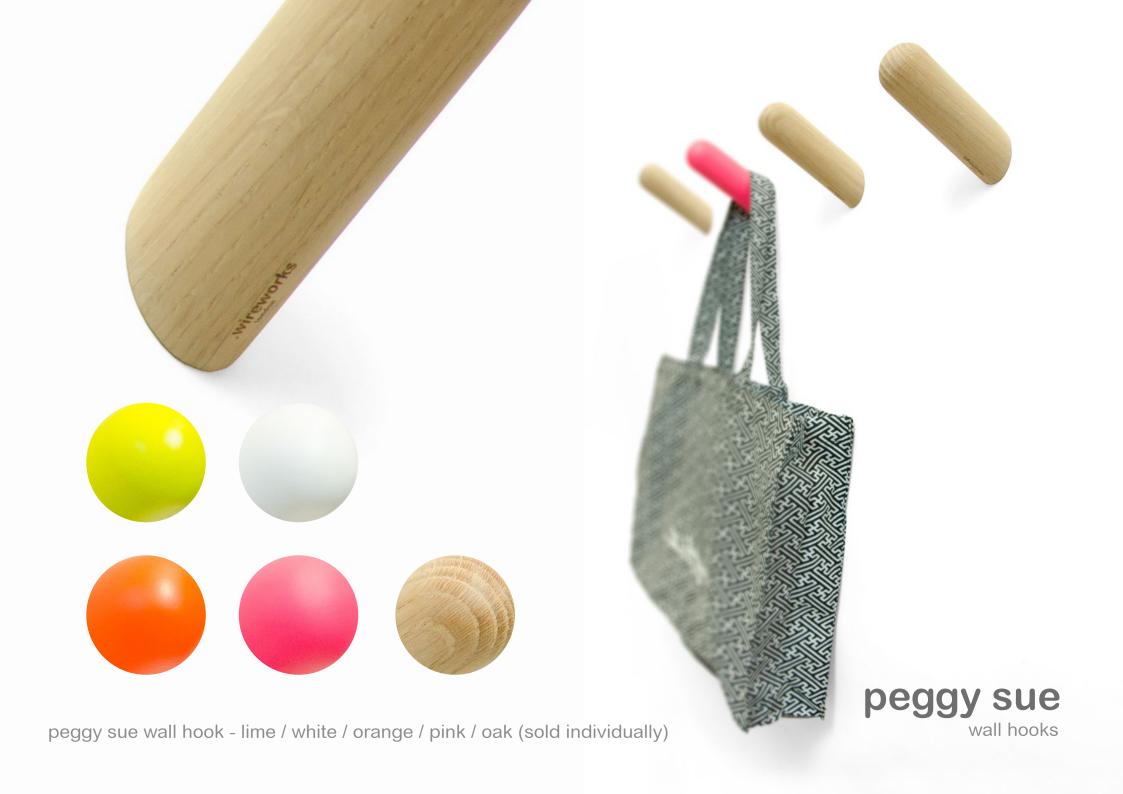

& landscape)











glance round wall mirror 660 - oak

















wall shelf - oak







2 shelf - oak



2 shelf - walnut



3 shelf - oak



3 shelf - walnut





platform 3 shelf - walnut























roller shelf - oak









bookcase – oak

graduated shelf spacing for all book sizes







the hallway concierge



# silent butler

storage mirror - oak









hello

console table - white.oak ( black.oak / oak.oak )

compact shoe storage and accessories shelf



## hello

console table - white.oak / black.oak ( oak.oak )





pair of tables - black.oak (white.oak / oak.oak)







nest

pair of tables - black.oak / white.oak / oak.oak





# damien

round table - white.oak / black.oak / oak.oak







66D

round table - white.oak (oak.oak)

lipped edge top