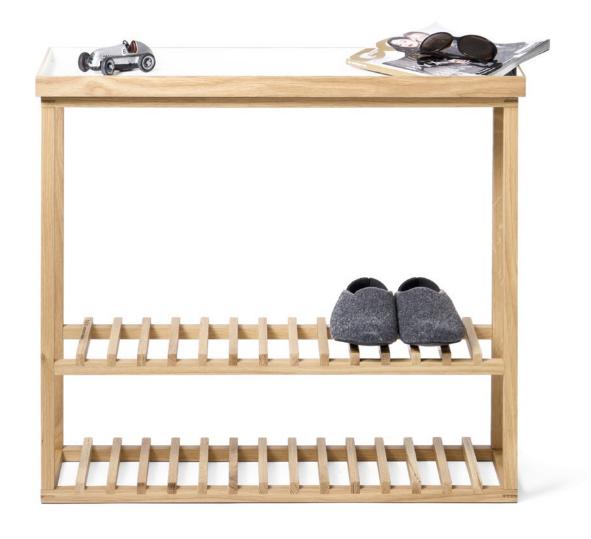

# silent butler

storage mirror - oak

hello

console table - white.oak ( black.oak / oak.oak )

compact shoe storage and accessories shelf

## hello

console table - white.oak / black.oak ( oak.oak )

pair of tables - black.oak (white.oak / oak.oak)

nest

pair of tables - black.oak / white.oak / oak.oak