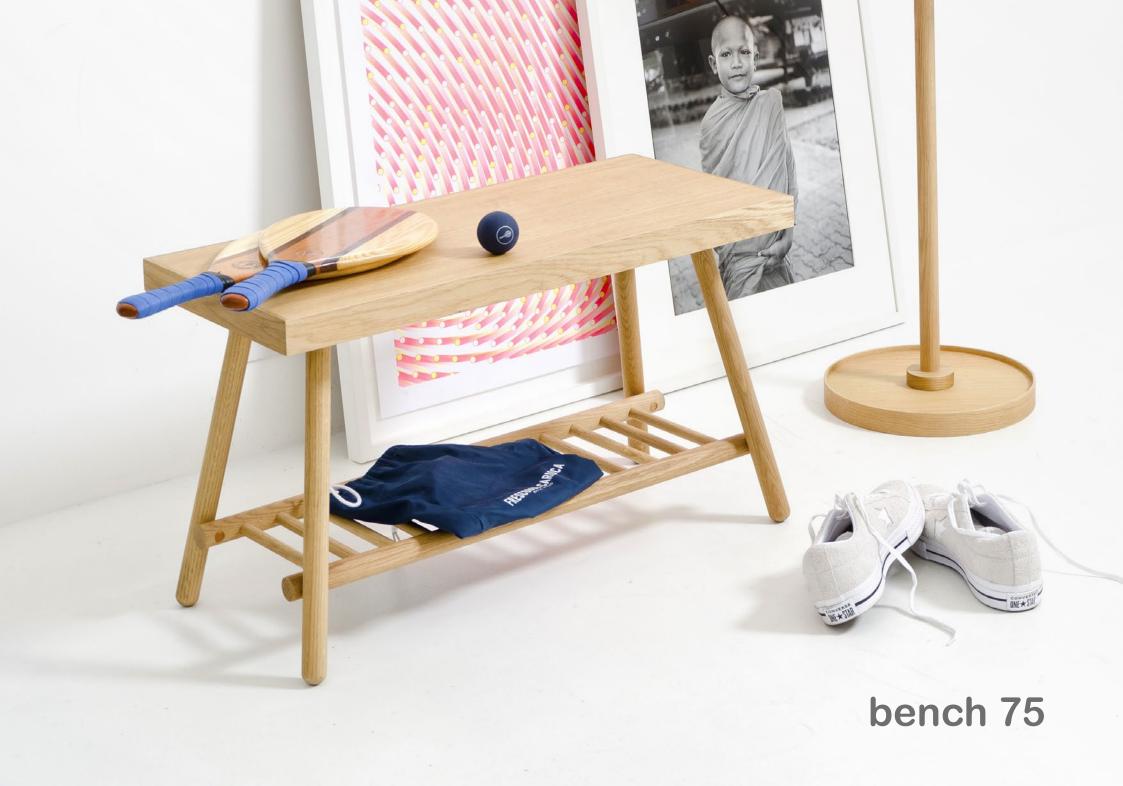

# silent butler

storage mirror - oak

hello

console table - white.oak ( black.oak / oak.oak )

compact shoe storage and accessories shelf