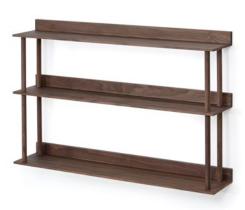

### outlook 40 & 55

wall mirror - oak (portrait & landscape)

glance round wall mirror 660 - oak

wall shelf - oak

2 shelf - oak

2 shelf - walnut

3 shelf - oak

3 shelf - walnut

platform 3 shelf - walnut

roller shelf - oak

bookcase – oak

graduated shelf spacing for all book sizes

the hallway concierge