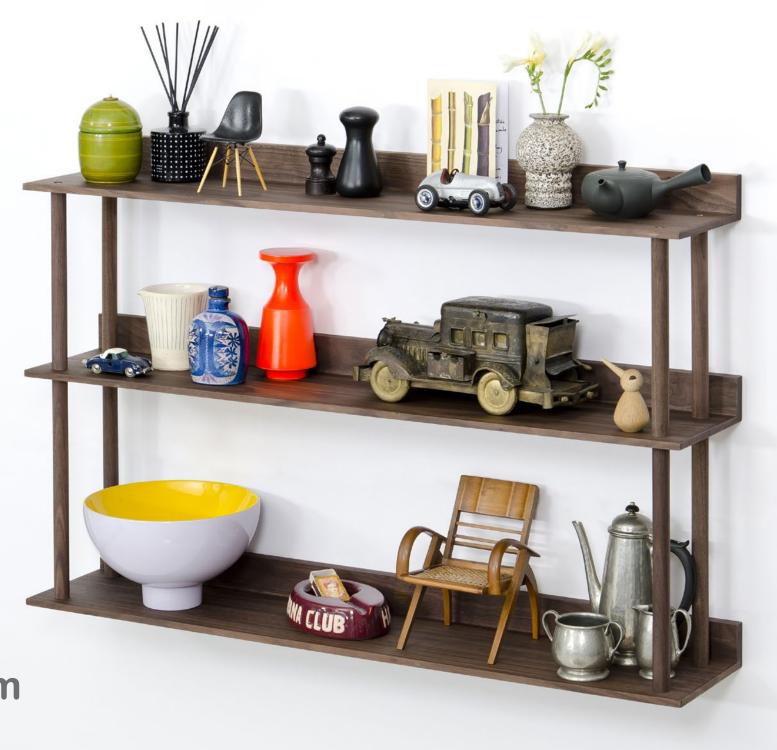

### outlook 40 & 55

wall mirror - oak (portrait & landscape)

glance round wall mirror 660 - oak

wall shelf - oak

2 shelf - oak

2 shelf - walnut

3 shelf - oak

3 shelf - walnut

platform 3 shelf - walnut

roller shelf - oak

bookcase – oak

graduated shelf spacing for all book sizes

the hallway concierge