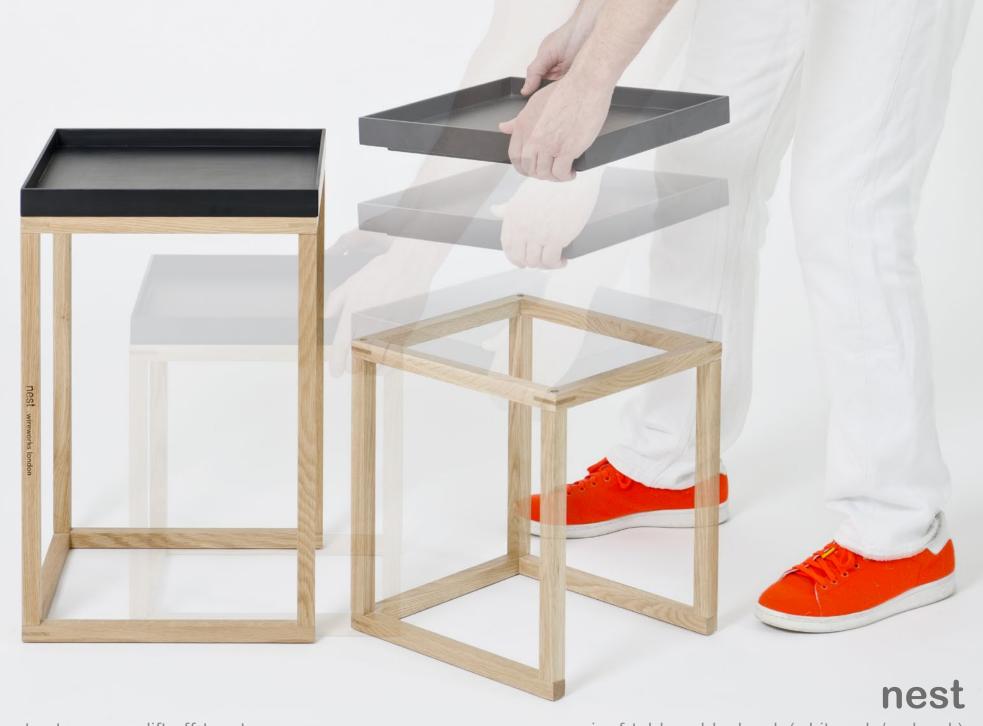

## hello

console table - white.oak / black.oak ( oak.oak )

pair of tables - black.oak (white.oak / oak.oak)

nest

pair of tables - black.oak / white.oak / oak.oak