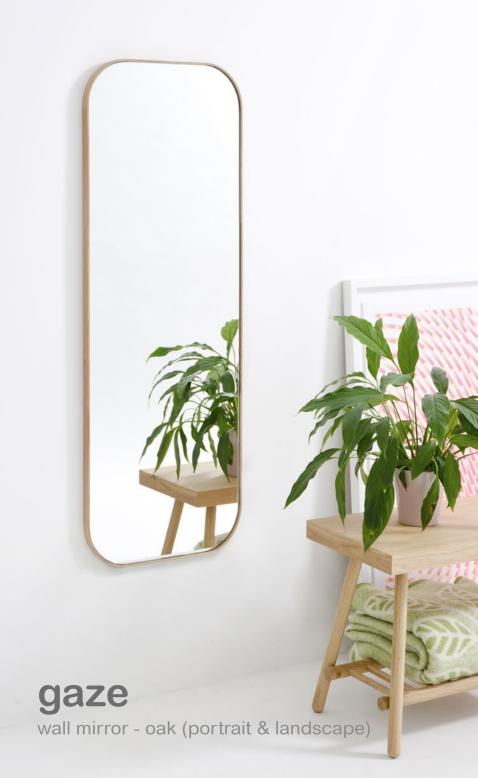

### outlook 40 & 55

wall mirror - oak (portrait & landscape)

glance round wall mirror 660 - oak

wall shelf - oak

2 shelf - oak

2 shelf - walnut

3 shelf - oak

3 shelf - walnut