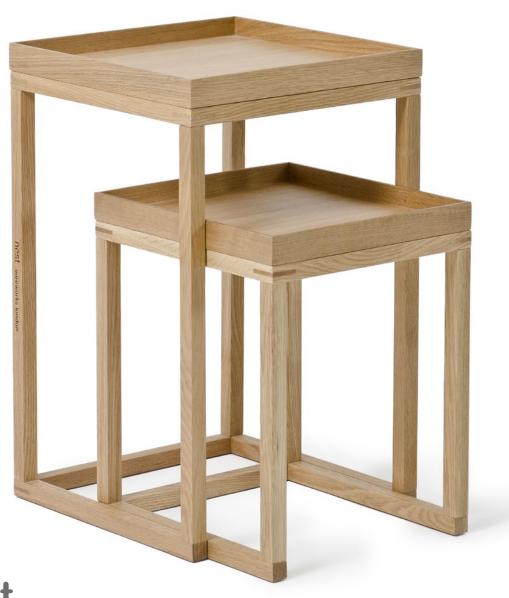

## hello

console table - white.oak / black.oak ( oak.oak )

pair of tables - black.oak (white.oak / oak.oak)

nest

pair of tables - black.oak / white.oak / oak.oak