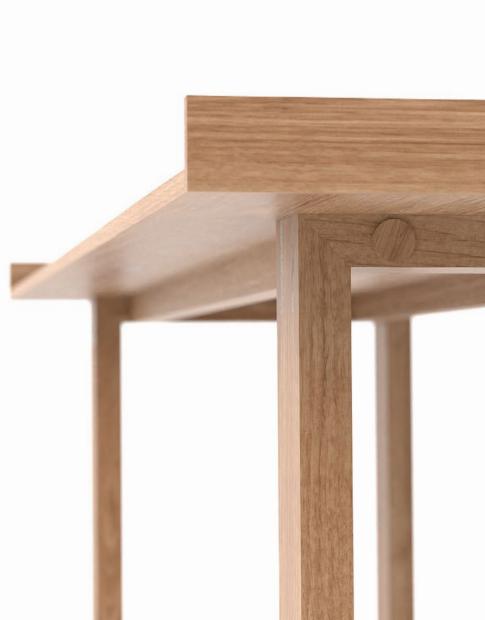

# damien

round table - white.oak / black.oak / oak.oak

66D

round table - white.oak (oak.oak)

lipped edge top