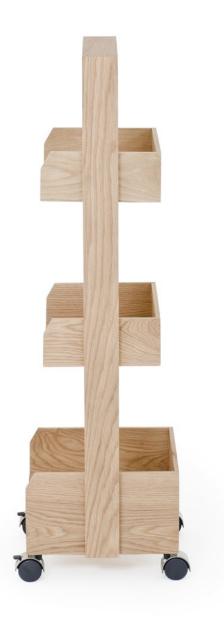

platform 3 shelf - walnut

roller shelf - oak

bookcase – oak

graduated shelf spacing for all book sizes

the hallway concierge