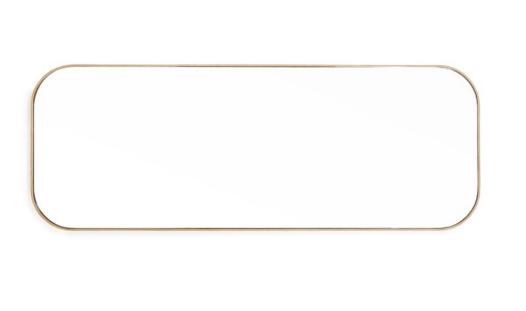

### outlook 40 & 55

wall mirror - oak (portrait & landscape)

glance round wall mirror 660 - oak

wall shelf - oak

2 shelf - oak

2 shelf - walnut

3 shelf - oak

3 shelf - walnut