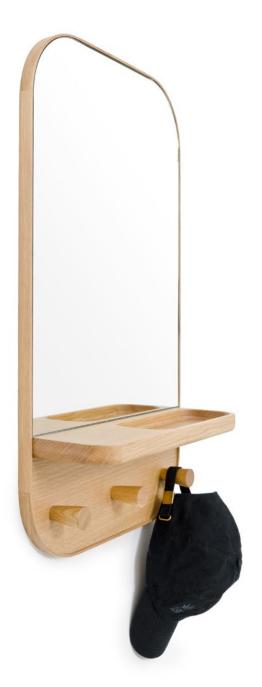

# left hook 3 & 5

wall coat hanger - oak

### outlook 40 & 55

wall mirror - oak (portrait & landscape)

glance round wall mirror 660 - oak

wall shelf - oak

2 shelf - oak

2 shelf - walnut

3 shelf - oak

3 shelf - walnut