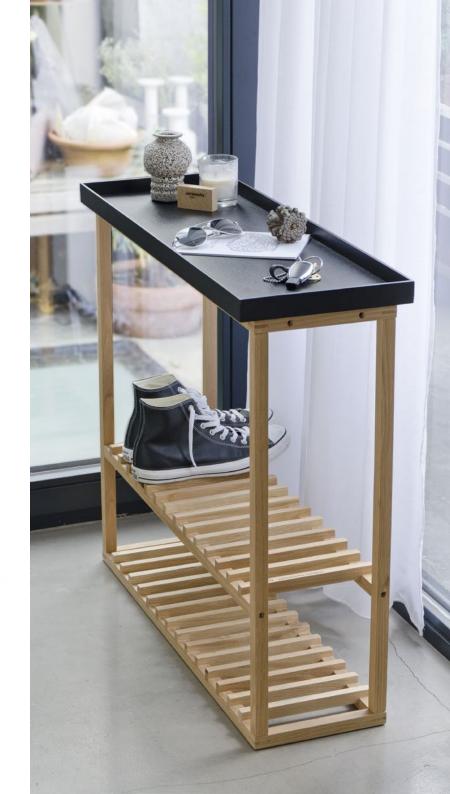

# silent butler

storage mirror - oak

hello

console table - white.oak ( black.oak / oak.oak )

compact shoe storage and accessories shelf

## hello

console table - white.oak / black.oak ( oak.oak )

pair of tables - black.oak (white.oak / oak.oak)

nest

pair of tables - black.oak / white.oak / oak.oak