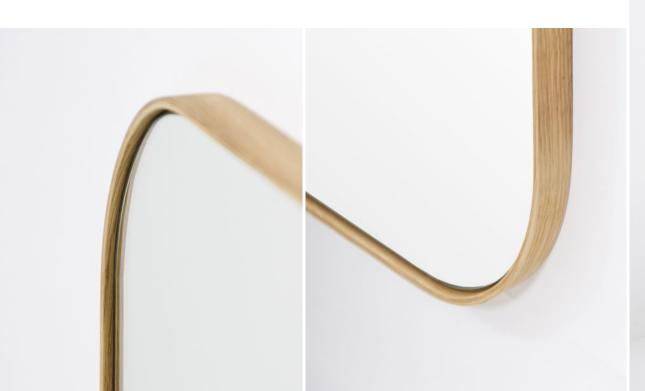

### outlook 40 & 55

wall mirror - oak (portrait & landscape)

glance round wall mirror 660 - oak

wall shelf - oak

2 shelf - oak

2 shelf - walnut

3 shelf - oak

3 shelf - walnut