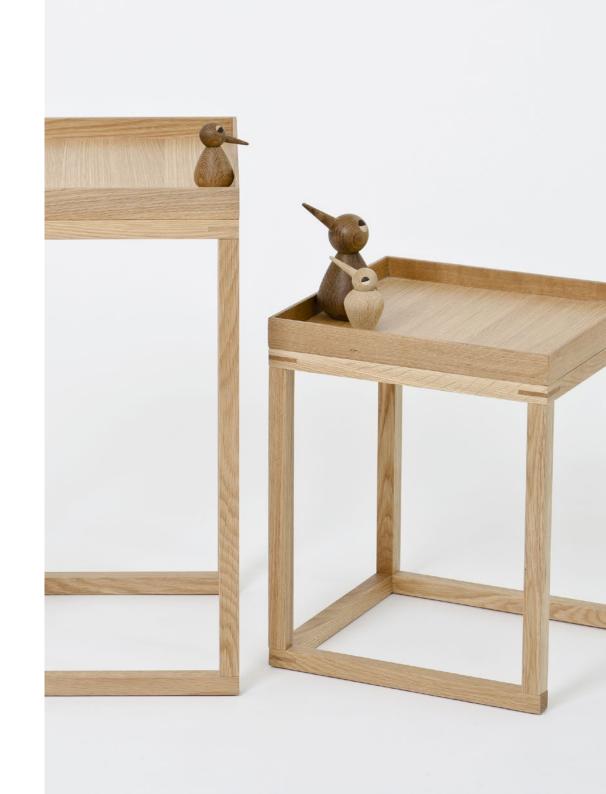

## hello

console table - white.oak / black.oak ( oak.oak )

pair of tables - black.oak (white.oak / oak.oak)

nest

pair of tables - black.oak / white.oak / oak.oak