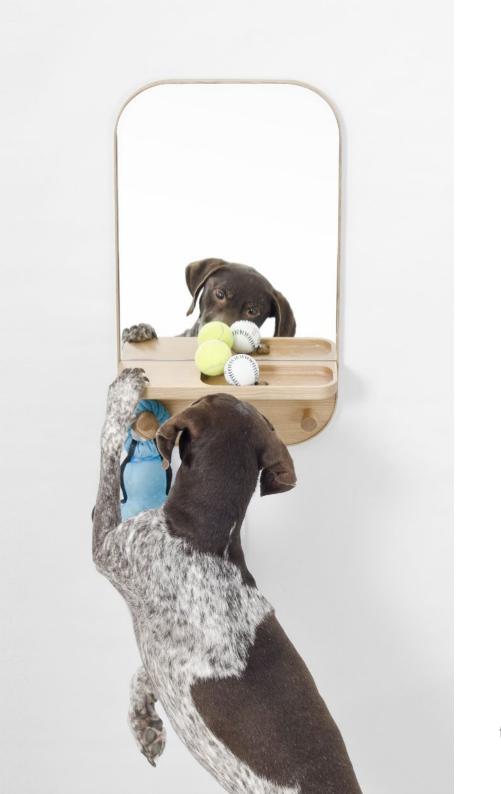

# left hook 3 & 5

wall coat hanger - oak

### outlook 40 & 55

wall mirror - oak (portrait & landscape)

glance round wall mirror 660 - oak

wall shelf - oak

2 shelf - oak

2 shelf - walnut

3 shelf - oak

3 shelf - walnut