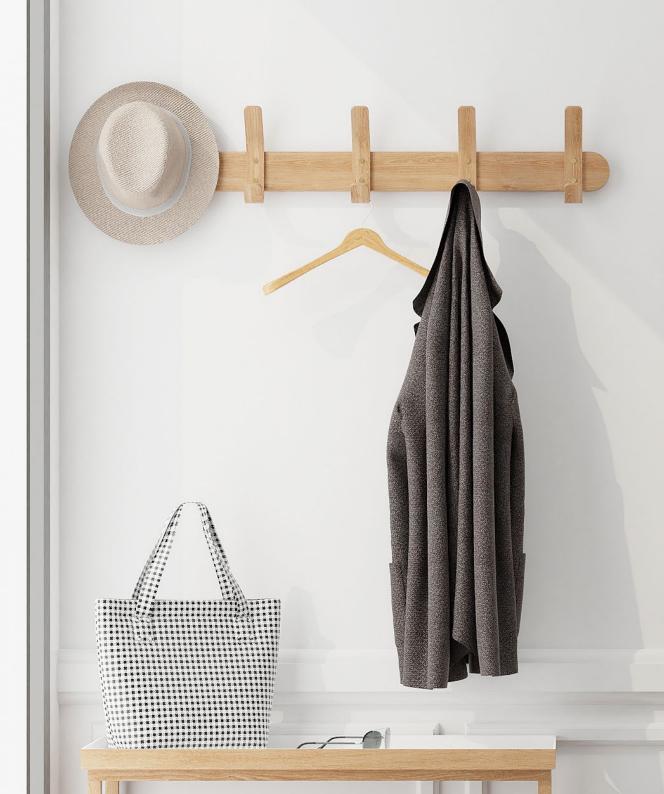

on end to end. There's a craft element in everything we do – from the person shaping and forming each piece during production, to how it feels when you use it.

Founded in London in 1988, our first designs were made from wire. Today we work in sustainable FSC and FSI sourced hardwoods. We also work in bamboo from the Anji mountains in China.

You'll find us in many places and spaces. On a hotel room dressing table or at the bar in a restaurant. We might be the cabinet on your bathroom wall, the coffee table in front of your sofa or a pepper grinder on your dining table.

Wireworks for Bath, Living and Kitchen is stocked by retailers internationally. We also work with own brands, hotels, architects and specifiers.

#### Design makes it better





# left hook 3 & 5

wall coat hanger - oak









### outlook 40 & 55

wall mirror - oak (portrait & landscape)











glance round wall mirror 660 - oak

















wall shelf - oak







2 shelf - oak



2 shelf - walnut



3 shelf - oak



3 shelf - walnut





platform 3 shelf - walnut























roller shelf - oak









bookcase – oak

graduated shelf spacing for all book sizes







the hallway concierge



# silent butler

storage mirror - oak









hello

console table - white.oak ( black.oak / oak.oak )

compact shoe storage and accessories shelf



## hello

console table - white.oak / black.oak ( oak.oak )





pair of tables - black.oak (white.oak / oak.oak)







nest

pair of tables - black.oak / white.oak / oak.oak





# damien

round table - white.oak / black.oak / oak.oak







66D