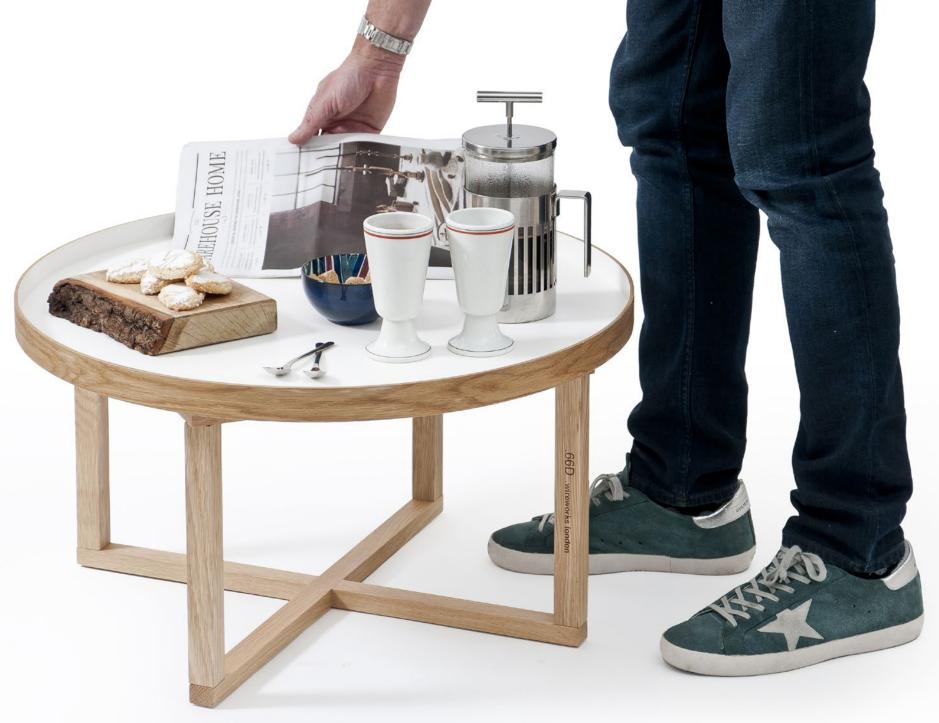

# damien

round table - white.oak / black.oak / oak.oak

66D

round table - white.oak (oak.oak)

lipped edge top