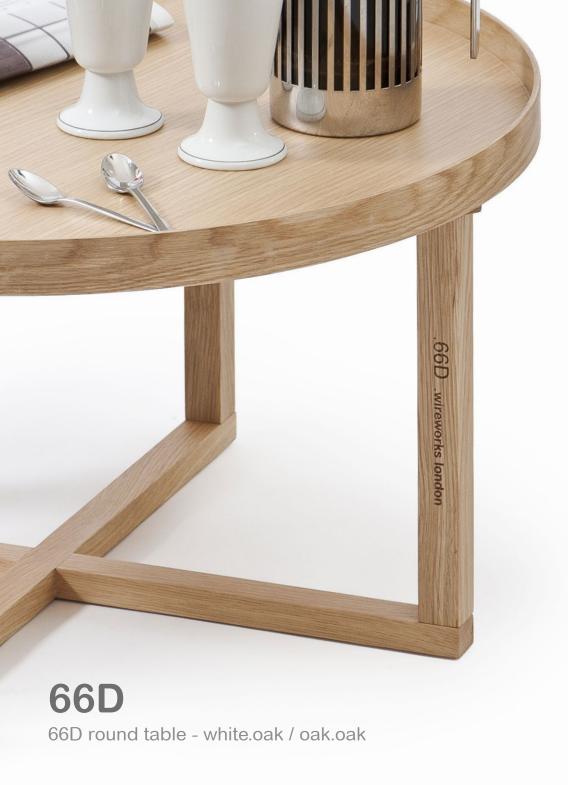

# damien

round table - white.oak / black.oak / oak.oak

66D

round table - white.oak (oak.oak)

lipped edge top