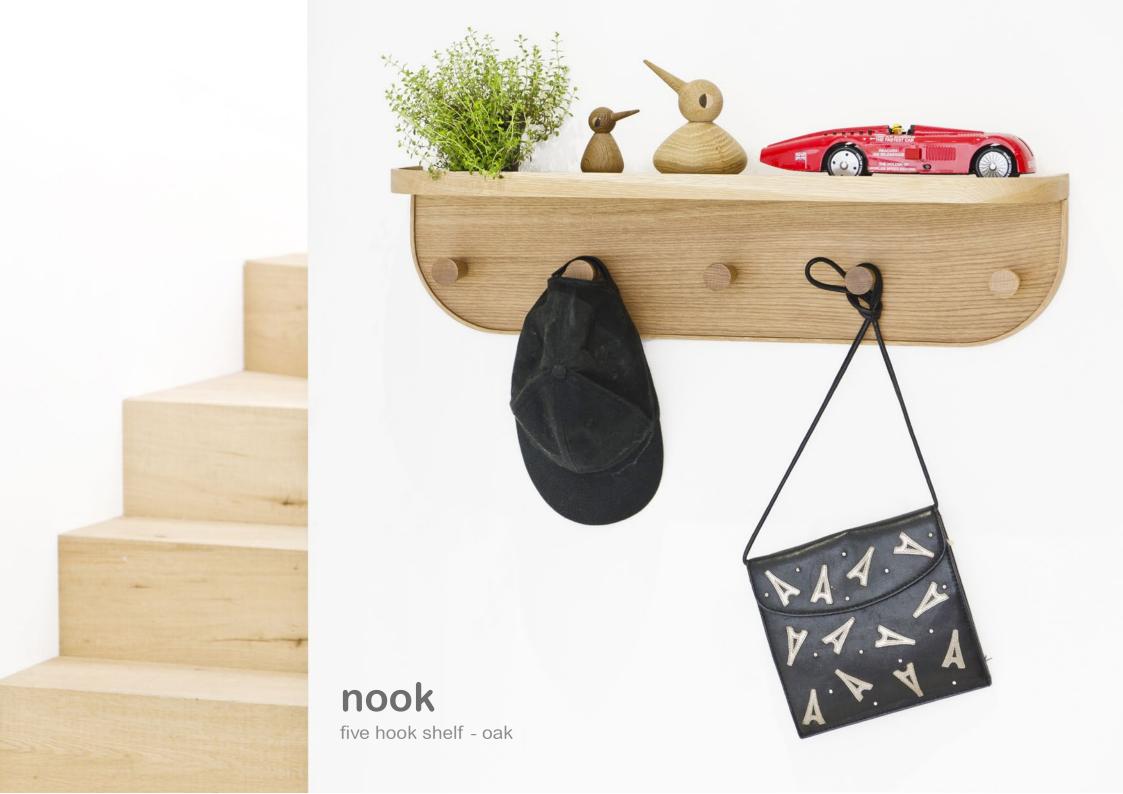

taurant. We might be the cabinet on your bathroom wall, the coffee table in front of your sofa or a pepper grinder on your dining table.

Wireworks for Bath, Living and Kitchen is stocked by retailers internationally. We also work with own brands, hotels, architects and specifiers.

#### Design makes it better





# left hook 3 & 5

wall coat hanger - oak









### outlook 40 & 55

wall mirror - oak (portrait & landscape)











glance round wall mirror 660 - oak

















wall shelf - oak







2 shelf - oak



2 shelf - walnut



3 shelf - oak



3 shelf - walnut





platform 3 shelf - walnut























roller shelf - oak









bookcase – oak

graduated shelf spacing for all book sizes







the hallway concierge



# silent butler

storage mirror - oak









hello

console table - white.oak ( black.oak / oak.oak )

compact shoe storage and accessories shelf



## hello

console table - white.oak / black.oak ( oak.oak )





pair of tables - black.oak (white.oak / oak.oak)







nest

pair of tables - black.oak / white.oak / oak.oak





# damien

round table - white.oak / black.oak / oak.oak







66D

round table - white.oak (oak.oak)

lipped edge top