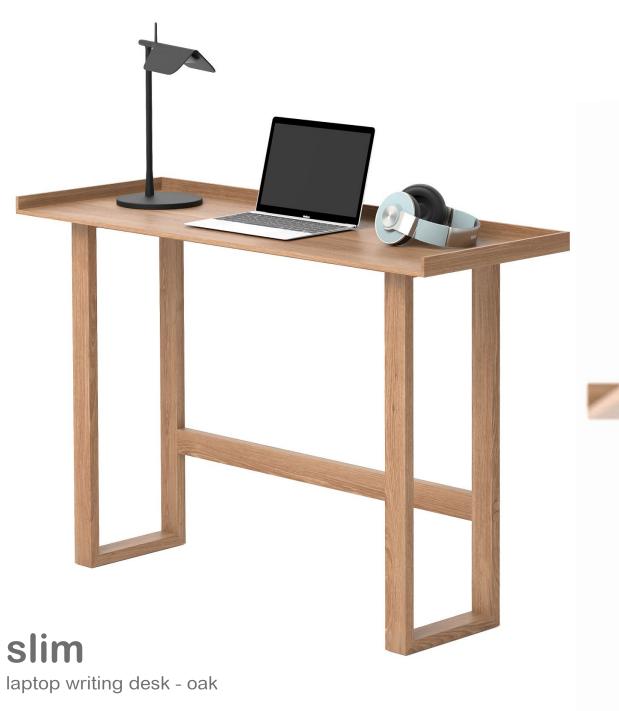

# damien

round table - white.oak / black.oak / oak.oak

66D

round table - white.oak (oak.oak)

lipped edge top