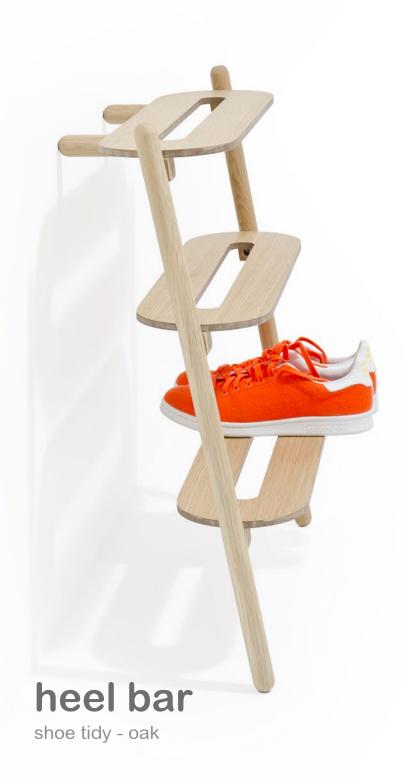

urant. We might be the cabinet on your bathroom wall, the coffee table in front of your sofa or a pepper grinder on your dining table.

Wireworks for Bath, Living and Kitchen is stocked by retailers internationally. We also work with own brands, hotels, architects and specifiers.

#### Design makes it better





# left hook 3 & 5

wall coat hanger - oak









### outlook 40 & 55

wall mirror - oak (portrait & landscape)











glance round wall mirror 660 - oak

















wall shelf - oak







2 shelf - oak



2 shelf - walnut



3 shelf - oak



3 shelf - walnut





platform 3 shelf - walnut























roller shelf - oak









bookcase – oak

graduated shelf spacing for all book sizes







the hallway concierge



# silent butler

storage mirror - oak









hello

console table - white.oak ( black.oak / oak.oak )

compact shoe storage and accessories shelf



## hello

console table - white.oak / black.oak ( oak.oak )





pair of tables - black.oak (white.oak / oak.oak)







nest

pair of tables - black.oak / white.oak / oak.oak





# damien

round table - white.oak / black.oak / oak.oak







66D

round table - white.oak (oak.oak)

lipped edge top