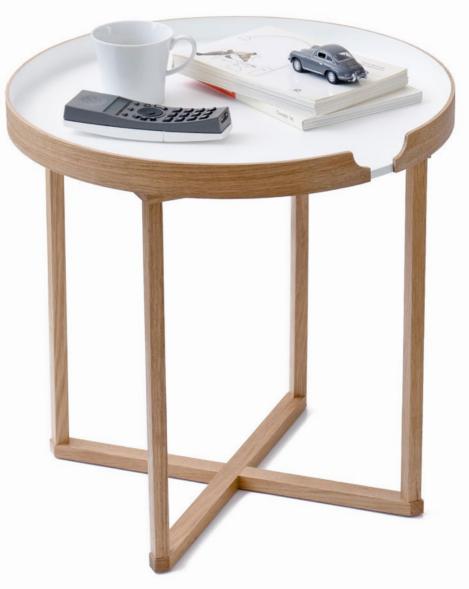

# damien

round table - white.oak / black.oak / oak.oak

66D

round table - white.oak (oak.oak)

lipped edge top