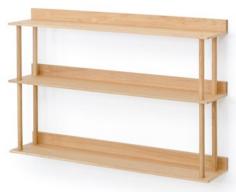

### outlook 40 & 55

wall mirror - oak (portrait & landscape)

glance round wall mirror 660 - oak

wall shelf - oak

2 shelf - oak

2 shelf - walnut

3 shelf - oak

3 shelf - walnut

platform 3 shelf - walnut

roller shelf - oak

bookcase – oak

graduated shelf spacing for all book sizes

the hallway concierge