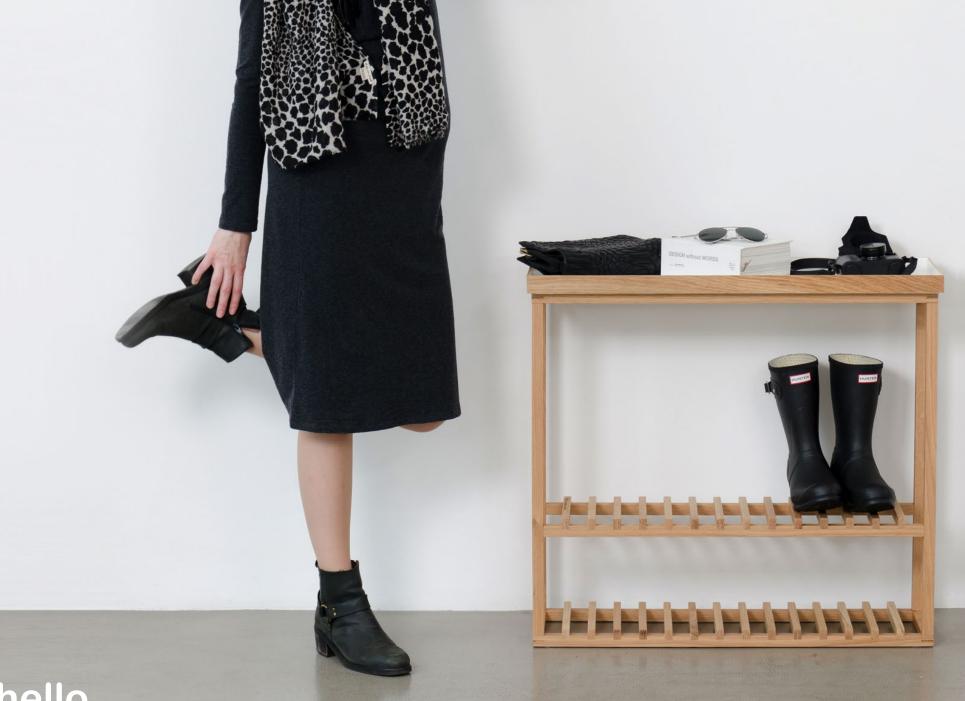

# silent butler

storage mirror - oak

hello

console table - white.oak ( black.oak / oak.oak )

compact shoe storage and accessories shelf