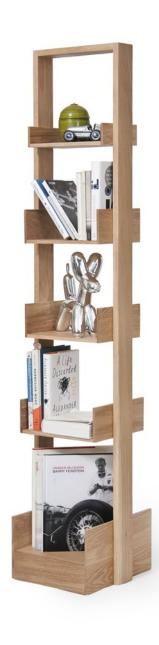

platform 3 shelf - walnut

roller shelf - oak

bookcase – oak

graduated shelf spacing for all book sizes

the hallway concierge