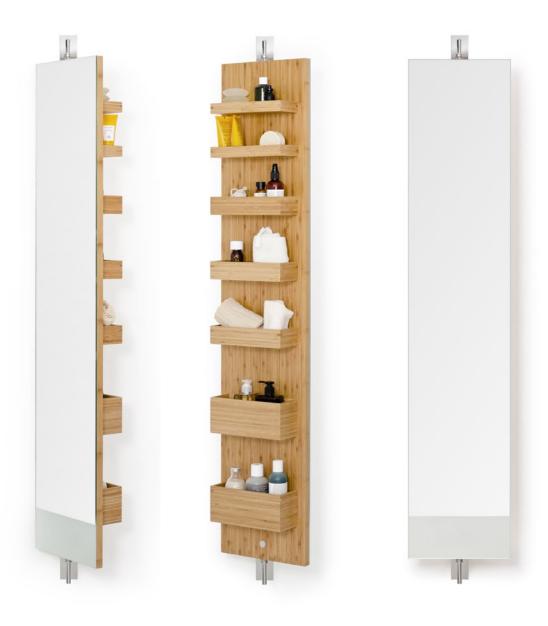

### cosmos

revolve 1140 cabinet - oak / dark oak

cabinet 800 / cabinet 1622 - oak / dark oak

eclipse

wall mirror - gloss white / oak / dark oak / bambo