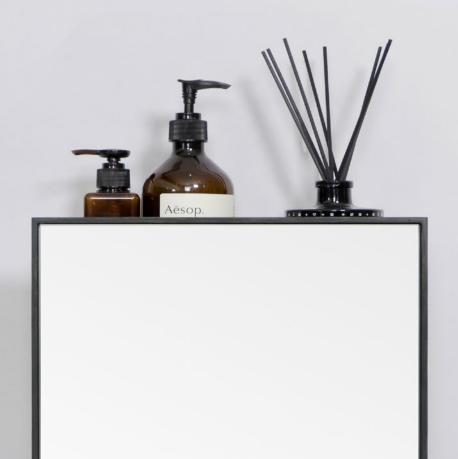

## slimline

cabinet 550 - oak / dark oak / oyster

3 tray mirror - dark oak / oak