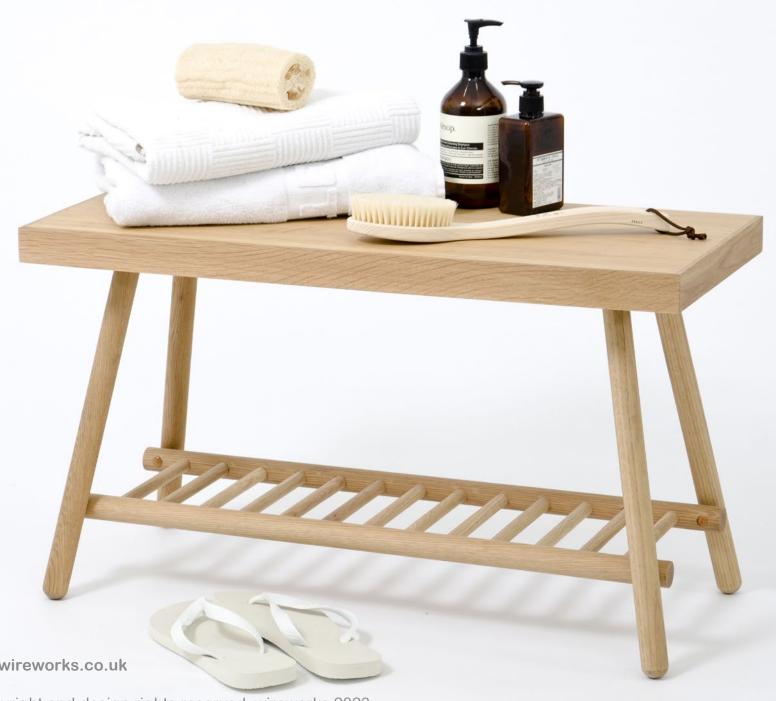

oak

### slimline









#### cosmos

toilet brush / roll holder - oak / dark oak / bamboo







quattro

caddy - oyster



#### mezza

mezza grande towel rail - oak / dark oak / oyster

round bin / toilet brush / freestanding roll holder - oak / dark oak / oyster / bamboo





### studio

storage box / soap pump / soap dish / tissue box / rectangular bin 280 / roll holder box - oak / dark oak

studio bath bridge / duckboard - oak / dark oak





caddy / washstand - oak / dark oak





#### arena

4 tray caddy / yoku freestanding roll holder / slatted stool / towel rail / wallbar / bath bridge / toothbrush box / toilet brush / freestanding roll holder / shower mat / bin / roll holder box / toilet brush - bamboo















### arena

single cabinet 700 - bamboo



### bench 75

oak



# .wireworks

We would love to hear form you... sales@wireworks.co.uk / www.wireworks.co.uk

Designs by Lincoln Rivers. All copyright and design rights reserved .wireworks 2023