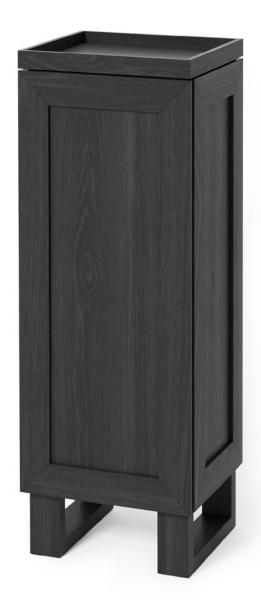

e do – from the person shaping and forming each piece during production, to how it feels when you use it.

Founded in London in 1988, our first designs were made from wire. Today we work in sustainable FSC and FSI sourced hardwoods. We also work in bamboo from the Anji mountains in China.

You'll find us in many places and spaces. On a hotel room dressing table or at the bar in a restaurant. We might be the cabinet on your bathroom wall, the coffee table in front of your sofa or a pepper grinder on your dining table.

Wireworks for Bath, Living and Kitchen is stocked by retailers internationally. We also work with own brands, hotels, architects and specifiers.

#### **Design makes it better**



slimfit

magnifier 600 cabinet - oak / dark oak / oyster / walnut

left or right hand opening



## tallboy

cosmos - oak / dark oak









## tallboy

mezza - oak / dark oak / oyster (glass door)





ring towel holder / shelf 550 / hook / toilet roll holder / double toilet roll holer / towel rail 680 - oak / dark oak / oyster / walnut / bamboo

Every part is individually crafted and made from sustainably harvested timber. Parts are hand sanded and lacquered with a matt, water resistant finish.







freestanding roll holder - oak / dark oak / oyster / walnut / bamboo



freestanding towel rail - oak / dark oak / walnut





### cosmos

revolve 1140 cabinet - oak / dark oak











cabinet 800 / cabinet 1622 - oak / dark oak







eclipse

wall mirror - gloss white / oak / dark oak / bambo



### slimline

magnify wall mirror / wall hook pack of two / glass shelf / hand towe