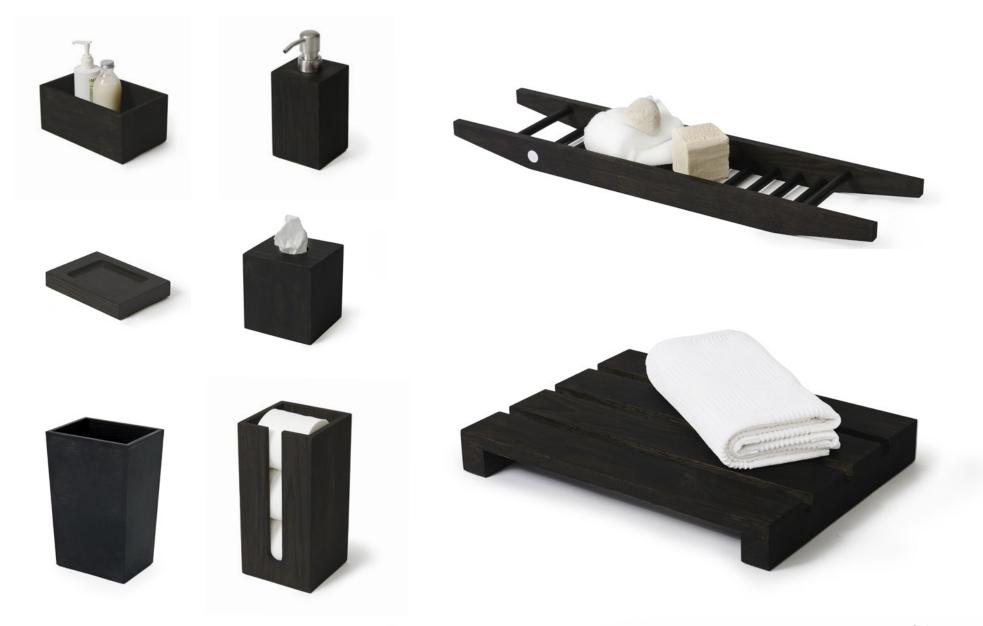

### studio

storage box / soap pump / soap dish / tissue box / rectangular bin 280 / roll holder box - oak / dark oak

studio bath bridge / duckboard - oak / dark oak

caddy / washstand - oak / dark oak