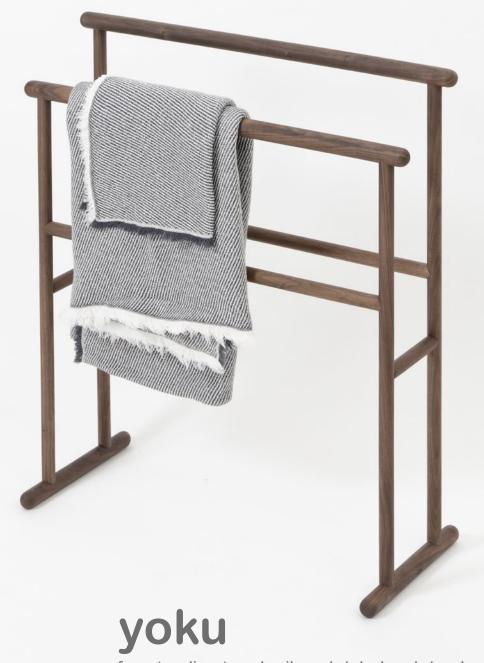

#### arena

4 tray caddy / yoku freestanding roll holder / slatted stool / towel rail / wallbar / bath bridge / toothbrush box / toilet brush / freestanding roll holder / shower mat / bin / roll holder box / toilet brush - bamboo