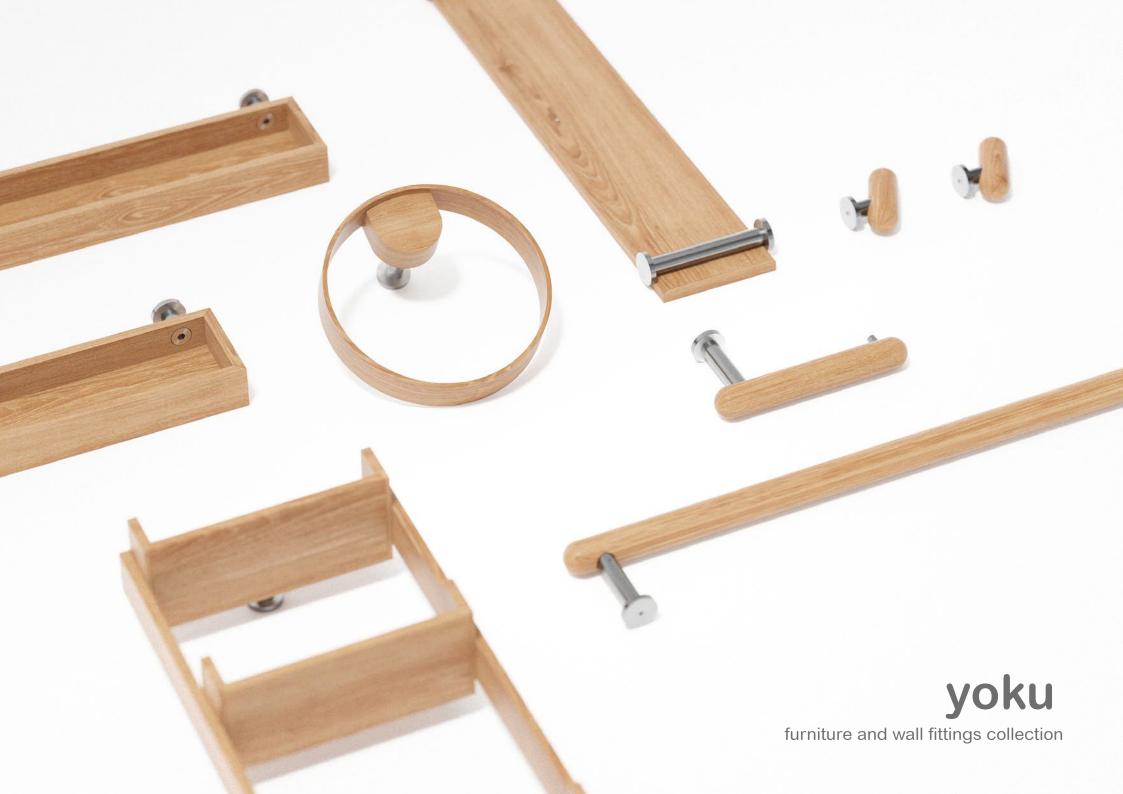

## tallboy

mezza - oak / dark oak / oyster (glass door)

ring towel holder / shelf 550 / hook / toilet roll holder / double toilet roll holer / towel rail 680 - oak / dark oak / oyster / walnut / bamboo

Every part is individually crafted and made from sustainably harvested timber. Parts are hand sanded and lacquered with a matt, water resistant finish.