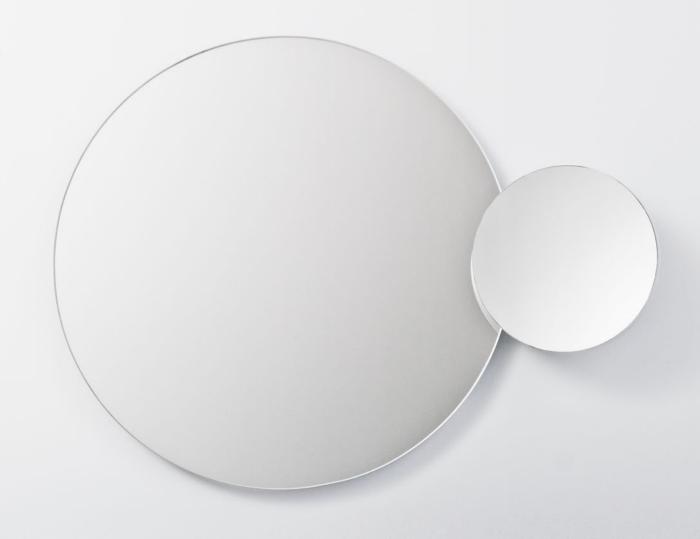

### cosmos

revolve 1140 cabinet - oak / dark oak

cabinet 800 / cabinet 1622 - oak / dark oak

eclipse

wall mirror - gloss white / oak / dark oak / bambo