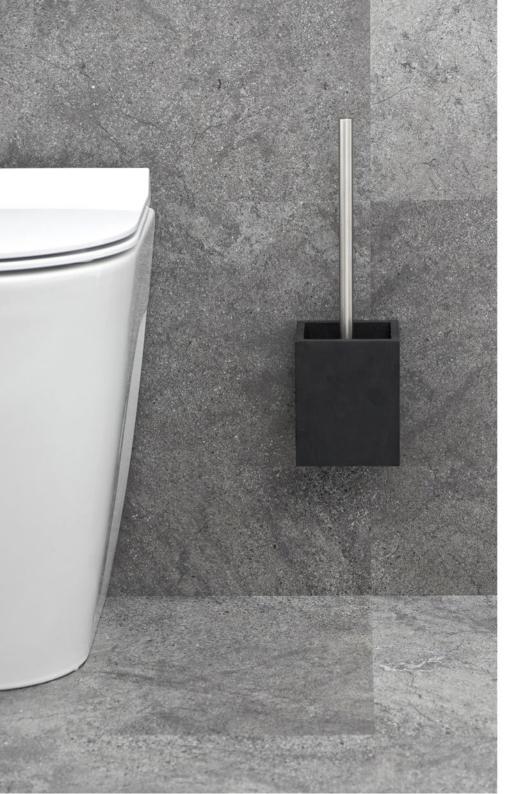

#### cosmos

toilet brush / roll holder - oak / dark oak / bamboo

quattro

caddy - oyster