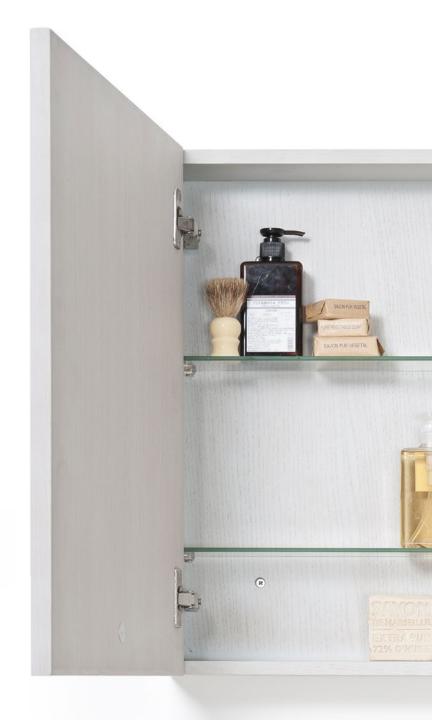

#### **Design makes it better**

slimfit

magnifier 600 cabinet - oak / dark oak / oyster / walnut

left or right hand opening