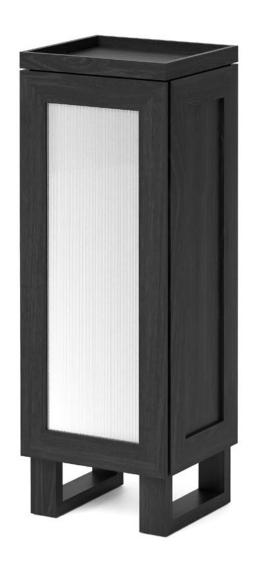

g each piece during production, to how it feels when you use it.

Founded in London in 1988, our first designs were made from wire. Today we work in sustainable FSC and FSI sourced hardwoods. We also work in bamboo from the Anji mountains in China.

You'll find us in many places and spaces. On a hotel room dressing table or at the bar in a restaurant. We might be the cabinet on your bathroom wall, the coffee table in front of your sofa or a pepper grinder on your dining table.

Wireworks for Bath, Living and Kitchen is stocked by retailers internationally. We also work with own brands, hotels, architects and specifiers.

#### **Design makes it better**



slimfit

magnifier 600 cabinet - oak / dark oak / oyster / walnut

left or right hand opening



## tallboy

cosmos - oak / dark oak









## tallboy

mezza - oak / dark oak / oyster (glass door)





ring towel holder / shelf 550 / hook / toilet roll holder / double toilet roll holer / towel rail 680 - oak / dark oak / oyster / walnut / bamboo

Every part is individually crafted and made from sustainably harvested timber. Parts are hand sanded and lacquered with a matt, water resistant finish.







freestanding roll holder - oak / dark oak / oyster / walnut / bamboo



freestanding towel rail - oak / dark oak / walnut





### cosmos

revolve 1140 cabinet - oak / dark oak











cabinet 800 / cabinet 1622 - oak / dark oak







eclipse

wall mirror - gloss white / oak / dark oak / bambo



### slimline

magnify wall mirror / wall hook pack of two / glass shelf / hand towel rail 28cm / towel rail 60cm / towel rai