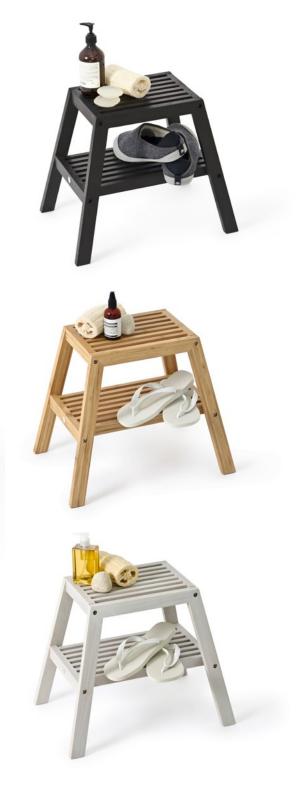

, water resistant finish.







freestanding roll holder - oak / dark oak / oyster / walnut / bamboo



freestanding towel rail - oak / dark oak / walnut





### cosmos

revolve 1140 cabinet - oak / dark oak











cabinet 800 / cabinet 1622 - oak / dark oak







eclipse

wall mirror - gloss white / oak / dark oak / bambo



### slimline

magnify wall mirror / wall hook pack of two / glass shelf / hand towel rail 28cm / towel rail 60cm / towel rail 72cm / roll holder / double toilet roll holder - oak / dark oak / bamboo







towel rail - oak / dark oak / oyster / bamboo





4 tier round caddy - dark oak / gloss white / oak









#### mezza

3 tier round caddy - oak / dark oak / gloss white





cage

laundry basket - oak.white / oak.black / dark oak.white / dark oak.black













## slimline

box shelf - oak / dark oak / oyster





## slimline

cabinet 550 - oak / dark oak / oyster

3 tray mirror - dark oak / oak

### slimline









#### cosmos

toilet brush / roll holder - oak / dark oak / bamboo







quattro

caddy - oyster



#### mezza

mezza grande towel rail - oak / dark oak / oyster

round bin / toilet brush / freestanding roll holder - oak / dark oak / oyster / bamboo





### studio

storage box / soap pump / soap dish / tissue box / rectangular bin 280 / roll holder box - oak / dark oak

studio bath bridge / duckboard - oak / dark oak





caddy / washstand - oak / dark oak





#### arena

4 tray caddy / yoku freestanding roll holder / slatted stool / towel rail / wallbar / bath bridge / toothbrush box / toilet brush / freestanding roll h