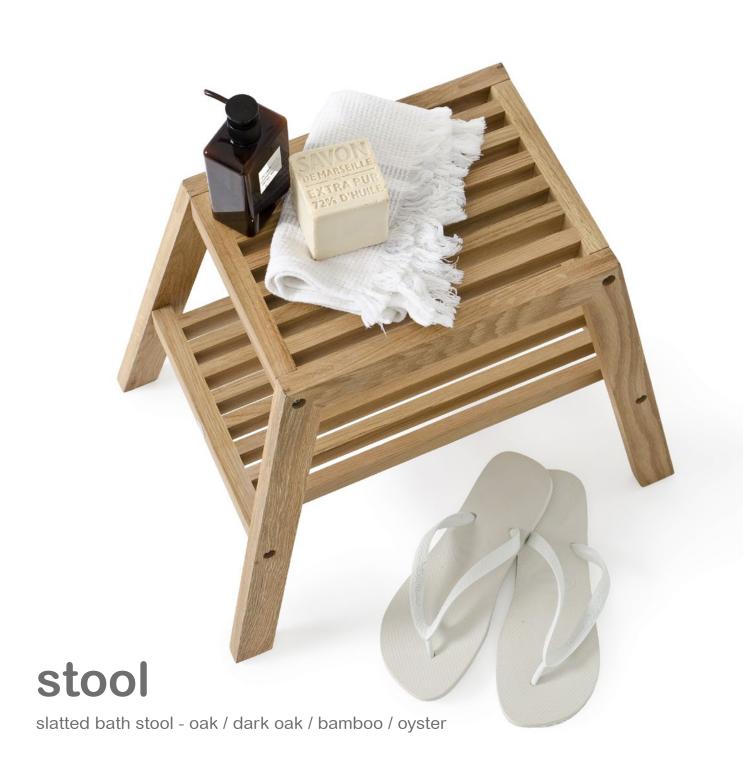

tt, water resistant finish.







freestanding roll holder - oak / dark oak / oyster / walnut / bamboo



freestanding towel rail - oak / dark oak / walnut





### cosmos

revolve 1140 cabinet - oak / dark oak











cabinet 800 / cabinet 1622 - oak / dark oak







eclipse

wall mirror - gloss white / oak / dark oak / bambo



### slimline

magnify wall mirror / wall hook pack of two / glass shelf / hand towel rail 28cm / towel rail 60cm / towel rail 72cm / roll holder / double toilet roll holder - oak / dark oak / bamboo







towel rail - oak / dark oak / oyster / bamboo





4 tier round caddy - dark oak / gloss white / oak









#### mezza

3 tier round caddy - oak / dark oak / gloss white





cage

laundry basket - oak.white / oak.black / dark oak.white / dark oak.black













## slimline

box shelf - oak / dark oak / oyster





## slimline

cabinet 550 - oak / dark oak / oyster

3 tray mirror - dark oak / oak

### slimline









#### cosmos

toilet brush / roll holder - oak / dark oak / bamboo







quattro

caddy - oyster



#### mezza

mezza grande towel rail - oak / dark oak / oyster

round bin / toilet brush / freestanding roll holder - oak / dark oak / oyster / bamboo





### studio

storage box / soap pump / soap dish / tissue box / rectangular bin 280 / roll holder box - oak / dark oak

studio bath bridge / duckboard - oak / dark oak





caddy / washstand - oak / dark oak





#### arena

4 tray caddy / yoku freestanding roll holder / slatted stool / towel rail / wallbar / bath bridge / toothbrush box / toilet brush / freestanding roll