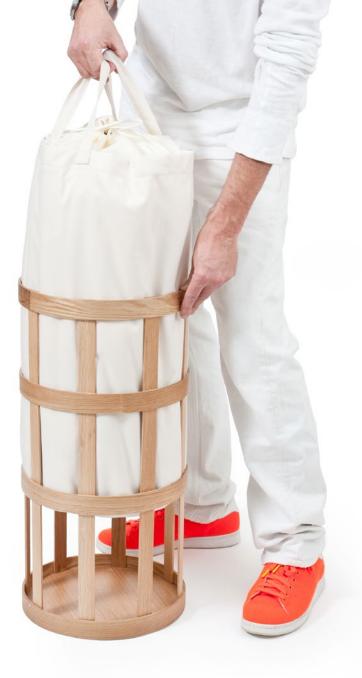

#### mezza

3 tier round caddy - oak / dark oak / gloss white

cage

laundry basket - oak.white / oak.black / dark oak.white / dark oak.black