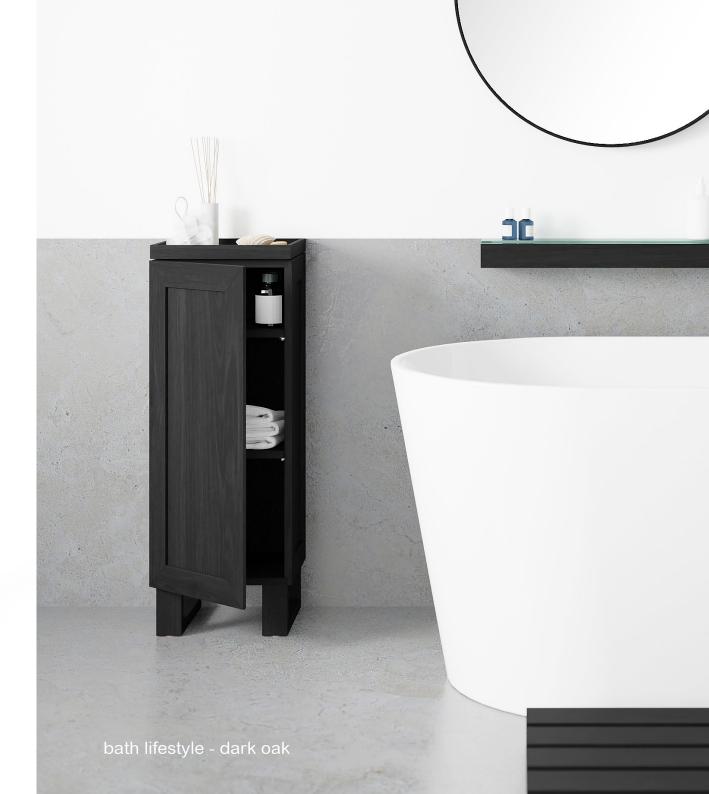

## tallboy

mezza - oak / dark oak / oyster (glass door)

ring towel holder / shelf 550 / hook / toilet roll holder / double toilet roll holer / towel rail 680 - oak / dark oak / oyster / walnut / bamboo

Every part is individually crafted and made from sustainably harvested timber. Parts are hand sanded and lacquered with a matt, water resistant finish.