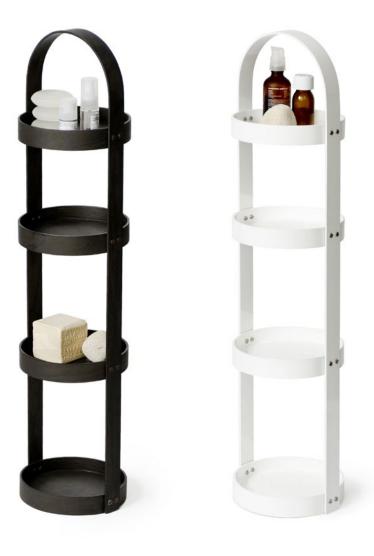

4 tier round caddy - dark oak / gloss white / oak

#### mezza

3 tier round caddy - oak / dark oak / gloss white

cage

laundry basket - oak.white / oak.black / dark oak.white / dark oak.black