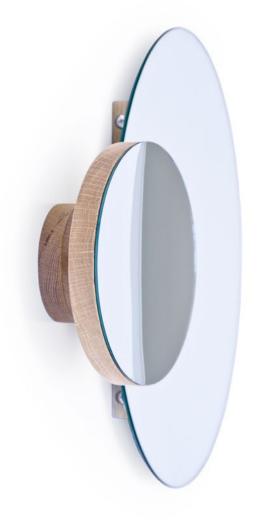

#### **Design makes it better**

slimfit

magnifier 600 cabinet - oak / dark oak / oyster / walnut

left or right hand opening