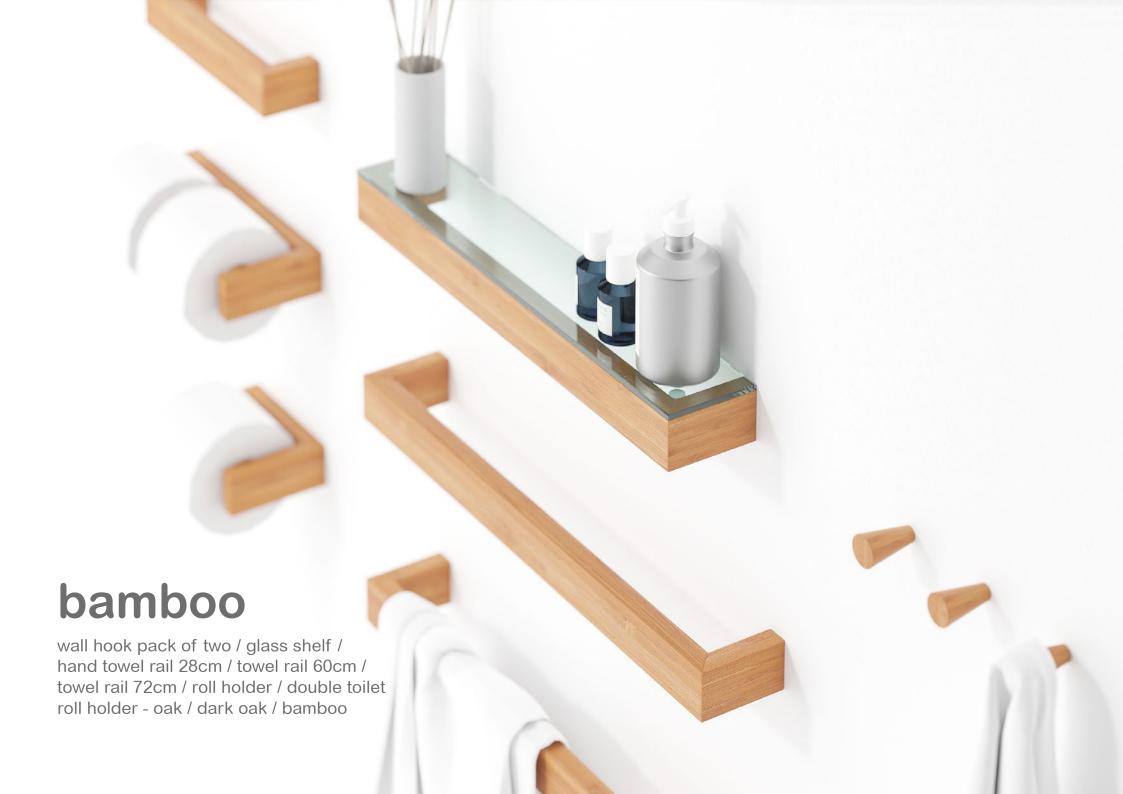

### slimline

magnify wall mirror / wall hook pack of two / glass shelf / hand towel rail 28cm / towel rail 60cm / towel rail 72cm / roll holder / double toilet roll holder - oak / dark oak / bamboo

towel rail - oak / dark oak / oyster / bamboo