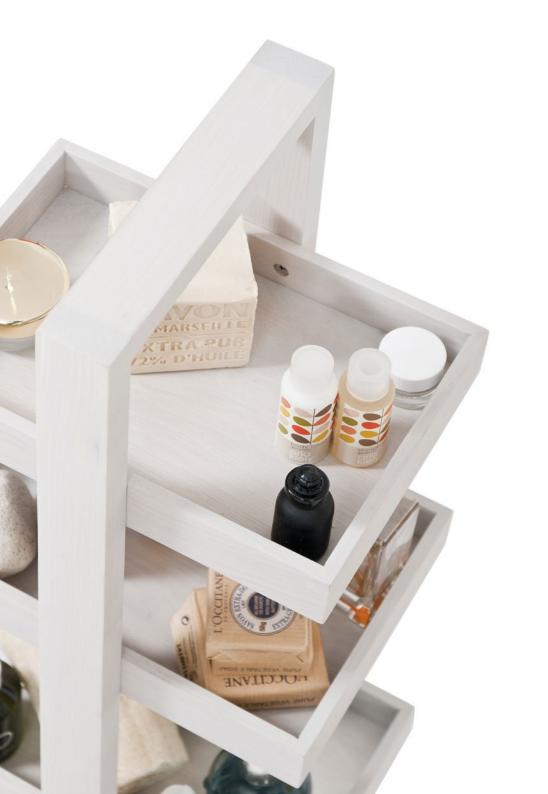

binet 1622 - oak / dark oak







eclipse

wall mirror - gloss white / oak / dark oak / bambo



### slimline

magnify wall mirror / wall hook pack of two / glass shelf / hand towel rail 28cm / towel rail 60cm / towel rail 72cm / roll holder / double toilet roll holder - oak / dark oak / bamboo







towel rail - oak / dark oak / oyster / bamboo





4 tier round caddy - dark oak / gloss white / oak









#### mezza

3 tier round caddy - oak / dark oak / gloss white





cage

laundry basket - oak.white / oak.black / dark oak.white / dark oak.black













## slimline

box shelf - oak / dark oak / oyster





## slimline

cabinet 550 - oak / dark oak / oyster

3 tray mirror - dark oak / oak

### slimline









#### cosmos

toilet brush / roll holder - oak / dark oak / bamboo







quattro

caddy - oyster



#### mezza

mezza grande towel rail - oak / dark oak / oyster

round bin / toilet brush / freestanding roll holder - oak / dark oak / oyster / bamboo





### studio

storage box / soap pump / soap dish / tissue box / rectangular bin 280 / roll holder box - oak / dark oak

studio bath bridge / duckboard - oak / dark oak





caddy / washstand - oak / dark oak





#### arena

4 tray caddy / yoku freestanding roll holder / slatted stool / towel rail / wallbar / bath bridge / toothbrush box / toilet brush / freestanding roll holder / shower mat / bin / roll holder box / toilet brush - bamboo















### arena

single cabinet 700 - bamboo



### bench 75

oak



# .wireworks

We would love to hear form you... sales@wireworks.co.uk / www.wireworks.co.uk