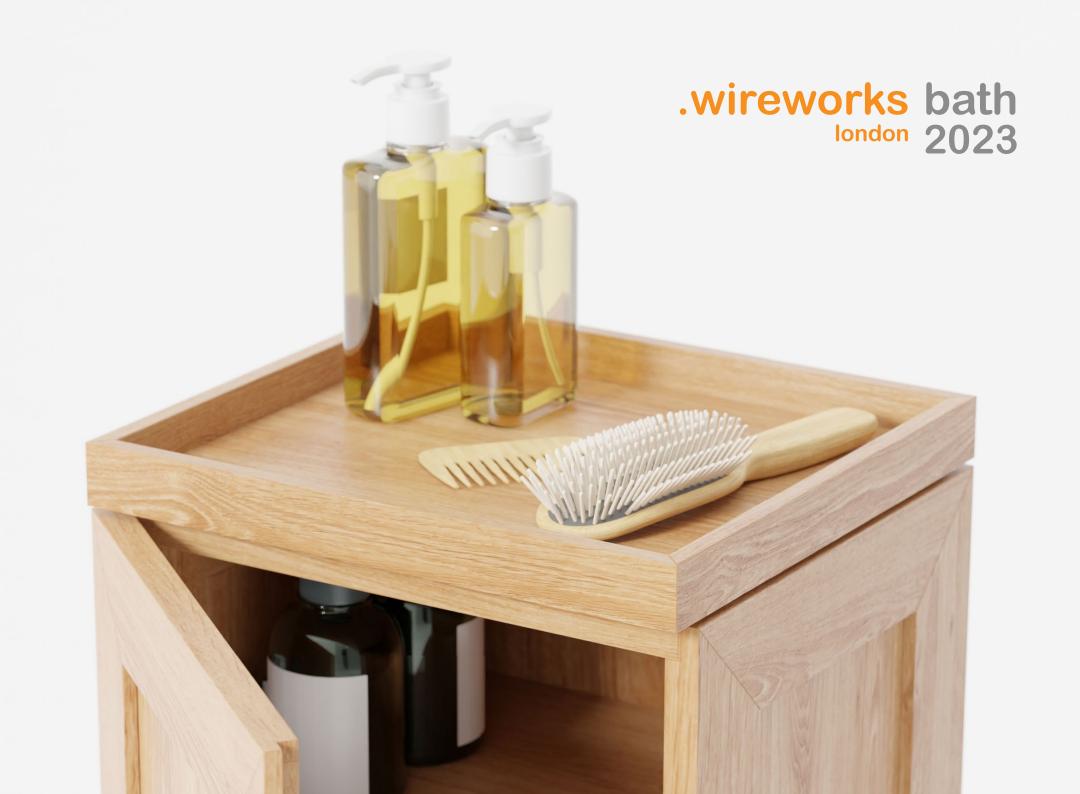

At Wireworks we don't just design a product, we create the whole experience, hands-on end to end. There's a craft element in everything we do – from the person shaping and forming each piece during production, to how it feels when you use it.

Founded in London in 1988, our first designs were made from wire. Today we work in sustainable FSC and FSI sourced hardwoods. We also work in bamboo from the Anji mountains in China.

You'll find us in many places and spaces. On a hotel room dressing table or at the bar in a restaurant. We might be the cabinet on your bathroom wall, the coffee table in front of your sofa or a pepper grinder on your dining table.