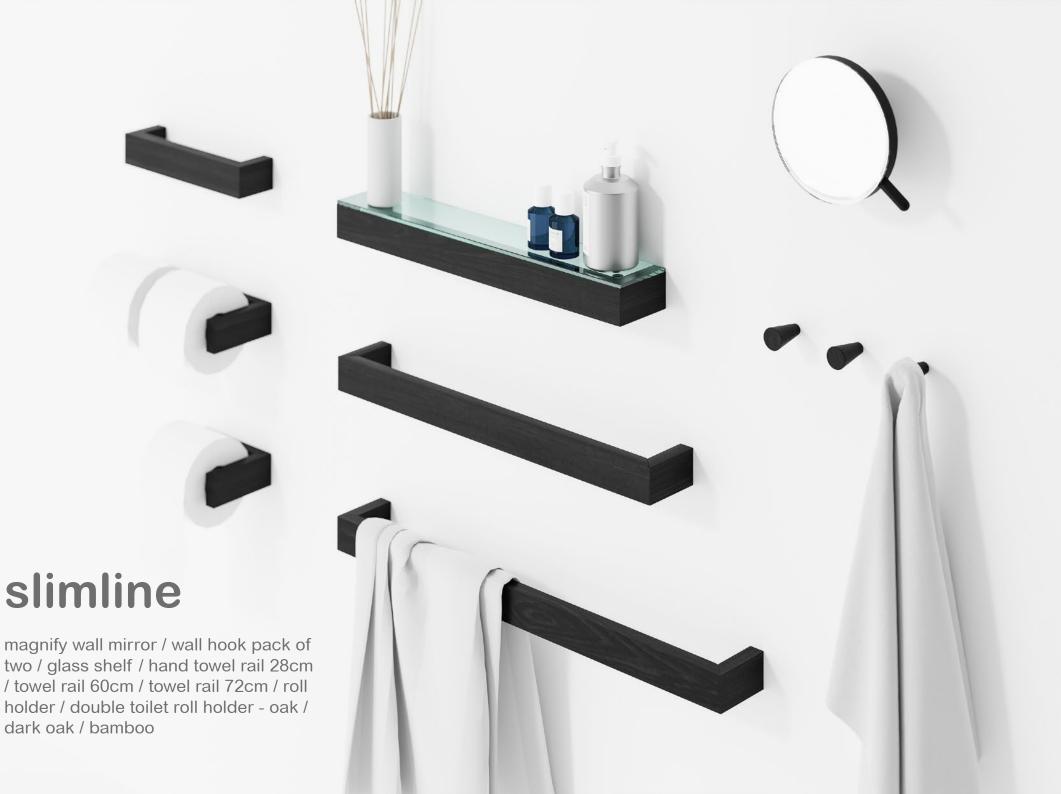

### slimline

magnify wall mirror / wall hook pack of two / glass shelf / hand towel rail 28cm / towel rail 60cm / towel rail 72cm / roll holder / double toilet roll holder - oak / dark oak / bamboo

towel rail - oak / dark oak / oyster / bamboo