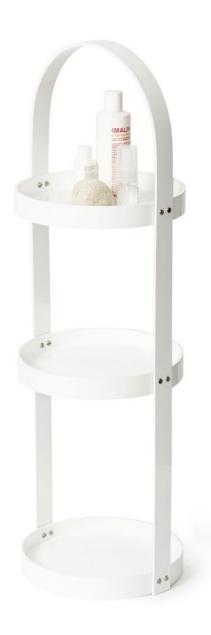

yster / walnut / bamboo

Every part is individually crafted and made from sustainably harvested timber. Parts are hand sanded and lacquered with a matt, water resistant finish.







freestanding roll holder - oak / dark oak / oyster / walnut / bamboo



freestanding towel rail - oak / dark oak / walnut





### cosmos

revolve 1140 cabinet - oak / dark oak











cabinet 800 / cabinet 1622 - oak / dark oak







eclipse

wall mirror - gloss white / oak / dark oak / bambo



### slimline

magnify wall mirror / wall hook pack of two / glass shelf / hand towel rail 28cm / towel rail 60cm / towel rail 72cm / roll holder / double toilet roll holder - oak / dark oak / bamboo







towel rail - oak / dark oak / oyster / bamboo





4 tier round caddy - dark oak / gloss white / oak









#### mezza

3 tier round caddy - oak / dark oak / gloss white





cage

laundry basket - oak.white / oak.black / dark oak.white / dark oak.black













## slimline

box shelf - oak / dark oak / oyster





## slimline

cabinet 550 - oak / dark oak / oyster

3 tray mirror - dark oak / oak

### slimline









#### cosmos

toilet brush / roll holder - oak / dark oak / bamboo







quattro

caddy - oyster



#### mezza

mezza grande towel rail - oak / dark oak / oyster

round bin / toilet brush / freestanding roll holder - oak / dark oak / oyster / bamboo





### studio

storage box / soap pump / soap dish / tissue box / rectangular bin 280 / roll holder box - oak / dark oak

studio bath bridge / duckboard - oak / dark oak





caddy / washstand - oak / dark oak





#### arena