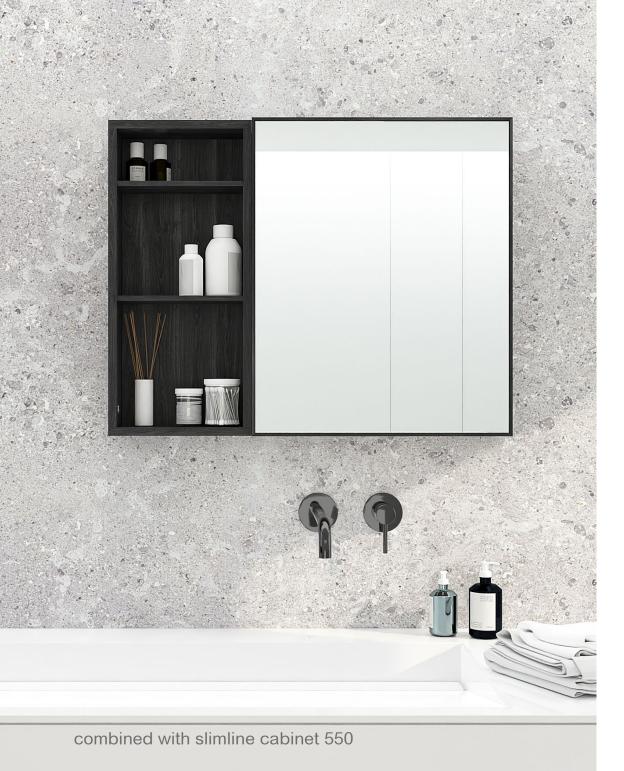

## slimline

cabinet 550 - oak / dark oak / oyster

3 tray mirror - dark oak / oak