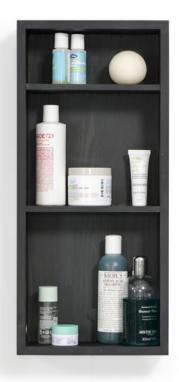

resistant finish.







freestanding roll holder - oak / dark oak / oyster / walnut / bamboo



freestanding towel rail - oak / dark oak / walnut





### cosmos

revolve 1140 cabinet - oak / dark oak











cabinet 800 / cabinet 1622 - oak / dark oak







eclipse

wall mirror - gloss white / oak / dark oak / bambo



### slimline

magnify wall mirror / wall hook pack of two / glass shelf / hand towel rail 28cm / towel rail 60cm / towel rail 72cm / roll holder / double toilet roll holder - oak / dark oak / bamboo







towel rail - oak / dark oak / oyster / bamboo





4 tier round caddy - dark oak / gloss white / oak









#### mezza

3 tier round caddy - oak / dark oak / gloss white





cage

laundry basket - oak.white / oak.black / dark oak.white / dark oak.black













## slimline

box shelf - oak / dark oak / oyster





## slimline

cabinet 550 - oak / dark oak / oyster

3 tray mirror - dark oak / oak

### slimline









#### cosmos

toilet brush / roll holder - oak / dark oak / bamboo







quattro

caddy - oyster



#### mezza

mezza grande towel rail - oak / dark oak / oyster

round bin / toilet brush / freestanding roll holder - oak / dark oak / oyster / bamboo





### studio

storage box / soap pump / soap dish / tissue box / rectangular bin 280 / roll holder box - oak / dark oak

studio bath bridge / duckboard - oak / dark oak





caddy / washstand - oak / dark oak





#### arena

4 tray caddy / yoku freestanding roll holder / slatted stool / towel rail / wallbar / bath bridge / toothbrush box / toilet brush / freestanding roll holder /