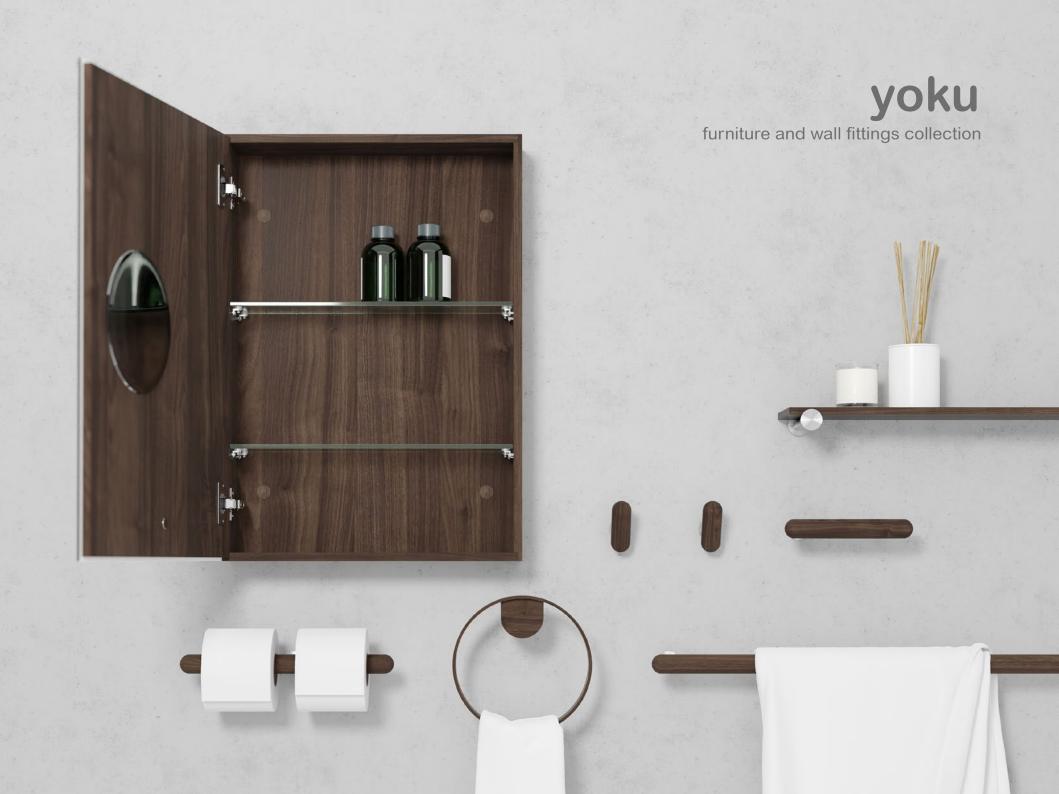

#### **Design makes it better**

slimfit

magnifier 600 cabinet - oak / dark oak / oyster / walnut

left or right hand opening