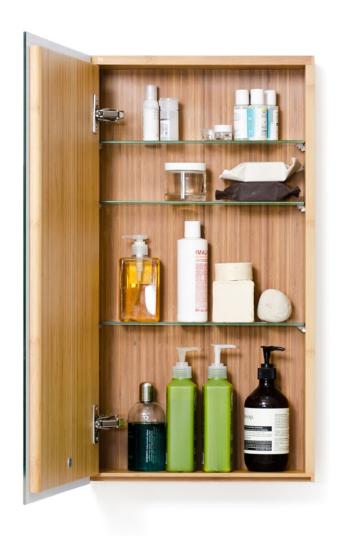

#### **Design makes it better**

slimfit

magnifier 600 cabinet - oak / dark oak / oyster / walnut

left or right hand opening