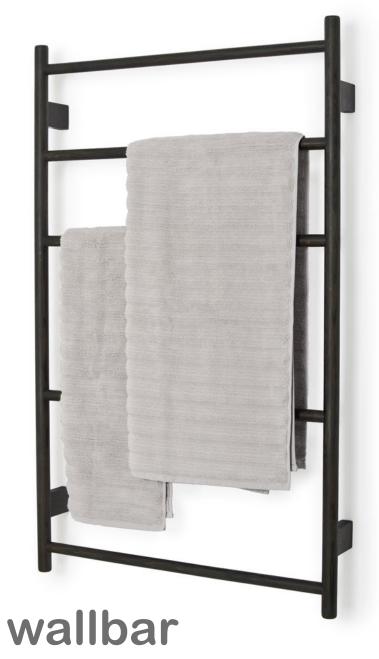

#### arena

4 tray caddy / yoku freestanding roll holder / slatted stool / towel rail / wallbar / bath bridge / toothbrush box / toilet brush / freestanding roll holder / shower mat / bin / roll holder box / toilet brush - bamboo