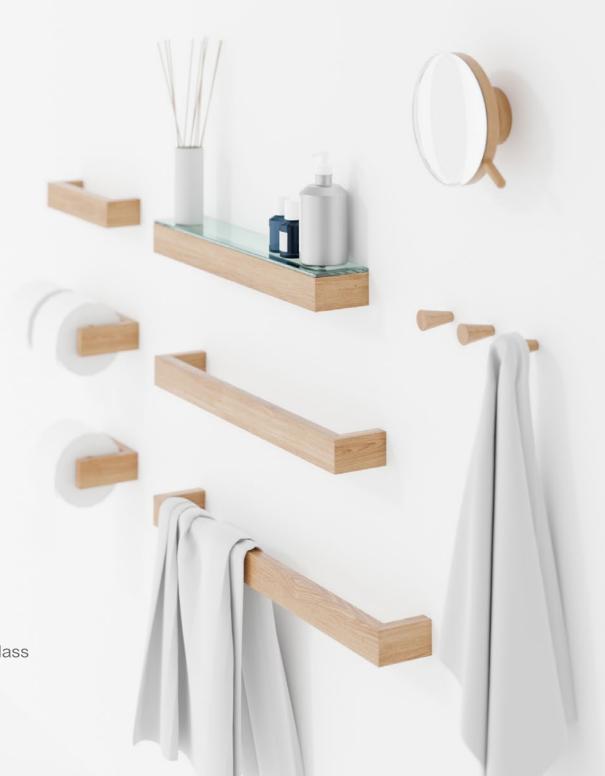

## tallboy

mezza - oak / dark oak / oyster (glass door)

ring towel holder / shelf 550 / hook / toilet roll holder / double toilet roll holer / towel rail 680 - oak / dark oak / oyster / walnut / bamboo

Every part is individually crafted and made from sustainably harvested timber. Parts are hand sanded and lacquered with a matt, water resistant finish.

### slimline

magnify wall mirror / wall hook pack of two / glass shelf / hand towel rail 28cm / towel rail 60cm / towel rail 72cm / roll holder / double toilet roll holder - oak / dark oak / bamboo

towel rail - oak / dark oak / oyster / bamboo