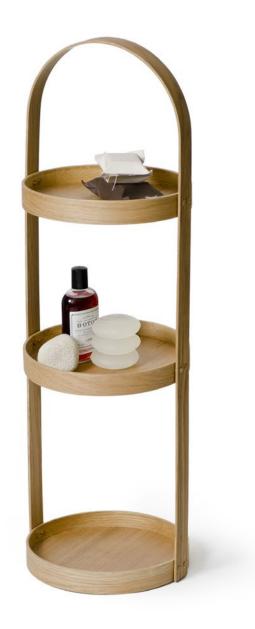

#### mezza

3 tier round caddy - oak / dark oak / gloss white

cage

laundry basket - oak.white / oak.black / dark oak.white / dark oak.black