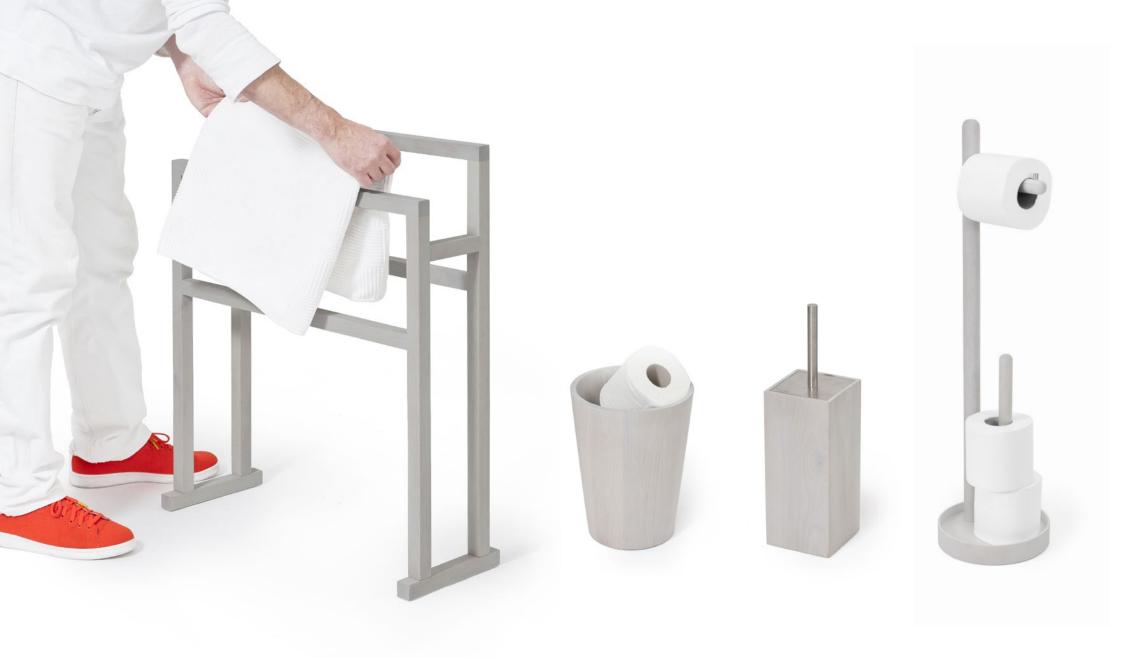

freestanding roll holder - oak / dark oak / oyster / walnut / bamboo

freestanding towel rail - oak / dark oak / walnut

#### cosmos

toilet brush / roll holder - oak / dark oak / bamboo

quattro

caddy - oyster