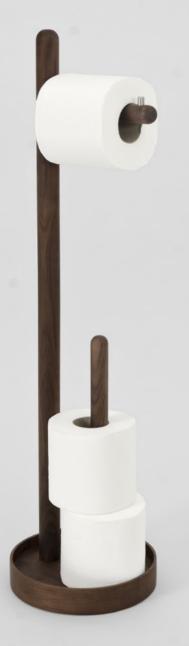

freestanding roll holder - oak / dark oak / oyster / walnut / bamboo

freestanding towel rail - oak / dark oak / walnut