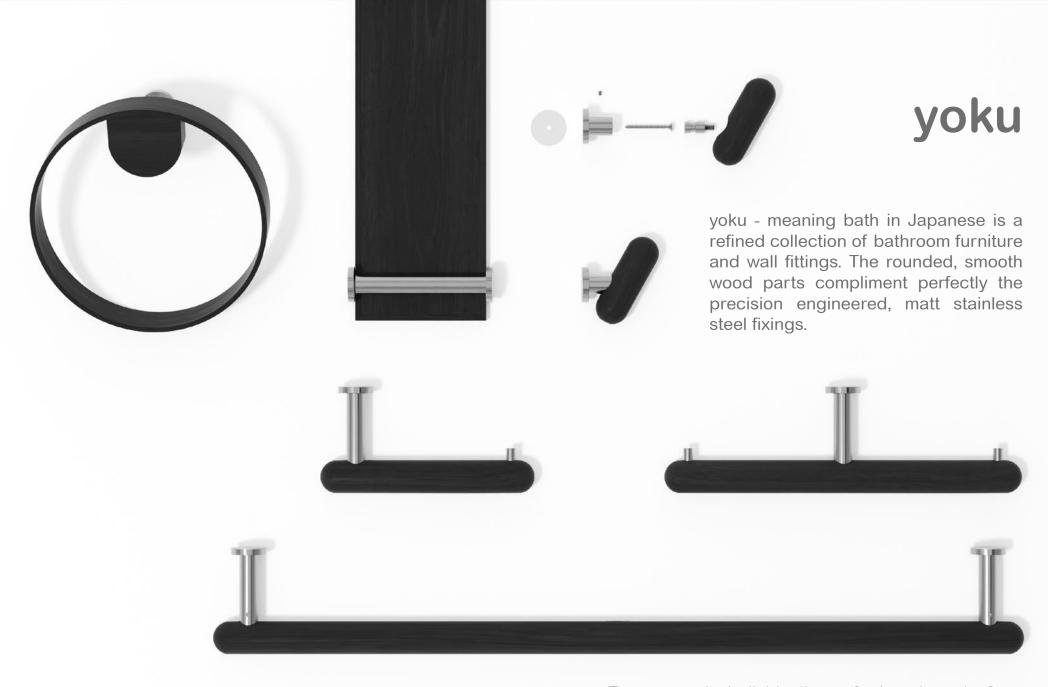

## tallboy

mezza - oak / dark oak / oyster (glass door)

ring towel holder / shelf 550 / hook / toilet roll holder / double toilet roll holer / towel rail 680 - oak / dark oak / oyster / walnut / bamboo

Every part is individually crafted and made from sustainably harvested timber. Parts are hand sanded and lacquered with a matt, water resistant finish.