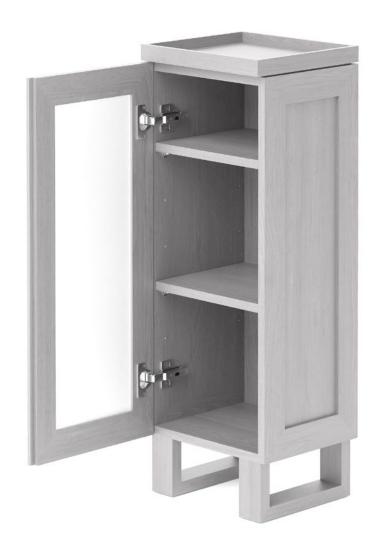

ch piece during production, to how it feels when you use it.

Founded in London in 1988, our first designs were made from wire. Today we work in sustainable FSC and FSI sourced hardwoods. We also work in bamboo from the Anji mountains in China.

You'll find us in many places and spaces. On a hotel room dressing table or at the bar in a restaurant. We might be the cabinet on your bathroom wall, the coffee table in front of your sofa or a pepper grinder on your dining table.

Wireworks for Bath, Living and Kitchen is stocked by retailers internationally. We also work with own brands, hotels, architects and specifiers.

#### **Design makes it better**



slimfit

magnifier 600 cabinet - oak / dark oak / oyster / walnut

left or right hand opening



## tallboy

cosmos - oak / dark oak









## tallboy

mezza - oak / dark oak / oyster (glass door)





ring towel holder / shelf 550 / hook / toilet roll holder / double toilet roll holer / towel rail 680 - oak / dark oak / oyster / walnut / bamboo

Every part is individually crafted and made from sustainably harvested timber. Parts are hand sanded and lacquered with a matt, water resistant finish.







freestanding roll holder - oak / dark oak / oyster / walnut / bamboo



freestanding towel rail - oak / dark oak / walnut





### cosmos

revolve 1140 cabinet - oak / dark oak











cabinet 800 / cabinet 1622 - oak / dark oak







eclipse

wall mirror - gloss white / oak / dark oak / bambo



### slimline

magnify wall mirror / wall hook pack of two / glass shelf / hand towel rail 28cm / towel rail 60cm / towel rail 72