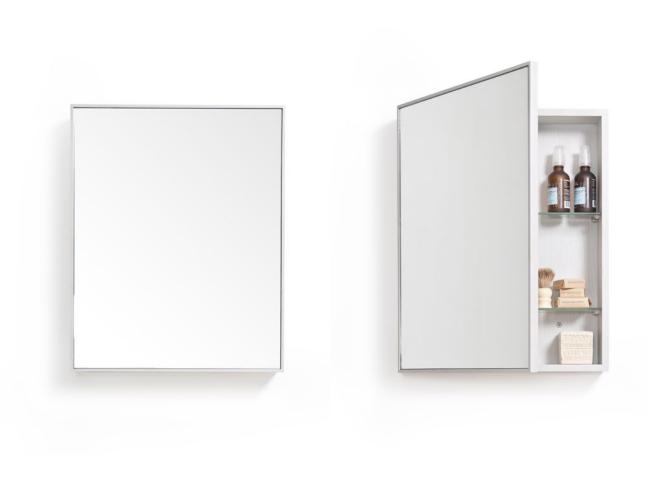

#### **Design makes it better**

slimfit

magnifier 600 cabinet - oak / dark oak / oyster / walnut

left or right hand opening