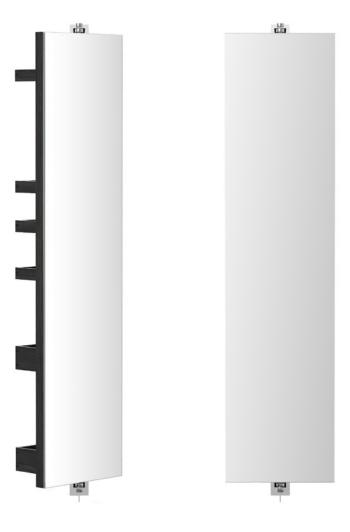

#### **Design makes it better**

slimfit

magnifier 600 cabinet - oak / dark oak / oyster / walnut

left or right hand opening