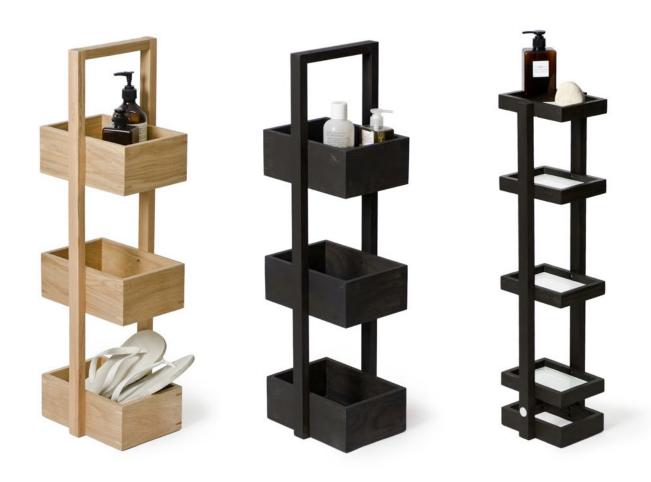

#### mezza

3 tier round caddy - oak / dark oak / gloss white

cage

laundry basket - oak.white / oak.black / dark oak.white / dark oak.black

#### mezza

mezza grande towel rail - oak / dark oak / oyster

round bin / toilet brush / freestanding roll holder - oak / dark oak / oyster / bamboo