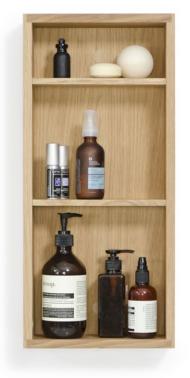

r resistant finish.







freestanding roll holder - oak / dark oak / oyster / walnut / bamboo



freestanding towel rail - oak / dark oak / walnut





### cosmos

revolve 1140 cabinet - oak / dark oak











cabinet 800 / cabinet 1622 - oak / dark oak







eclipse

wall mirror - gloss white / oak / dark oak / bambo



### slimline

magnify wall mirror / wall hook pack of two / glass shelf / hand towel rail 28cm / towel rail 60cm / towel rail 72cm / roll holder / double toilet roll holder - oak / dark oak / bamboo







towel rail - oak / dark oak / oyster / bamboo





4 tier round caddy - dark oak / gloss white / oak









#### mezza

3 tier round caddy - oak / dark oak / gloss white





cage

laundry basket - oak.white / oak.black / dark oak.white / dark oak.black













## slimline

box shelf - oak / dark oak / oyster





## slimline

cabinet 550 - oak / dark oak / oyster

3 tray mirror - dark oak / oak

### slimline









#### cosmos

toilet brush / roll holder - oak / dark oak / bamboo







quattro

caddy - oyster



#### mezza

mezza grande towel rail - oak / dark oak / oyster

round bin / toilet brush / freestanding roll holder - oak / dark oak / oyster / bamboo





### studio

storage box / soap pump / soap dish / tissue box / rectangular bin 280 / roll holder box - oak / dark oak

studio bath bridge / duckboard - oak / dark oak





caddy / washstand - oak / dark oak





#### arena

4 tray caddy / yoku freestanding roll holder / slatted stool / towel rail / wallbar / bath bridge / toothbrush box / toilet brush / freestanding roll holder