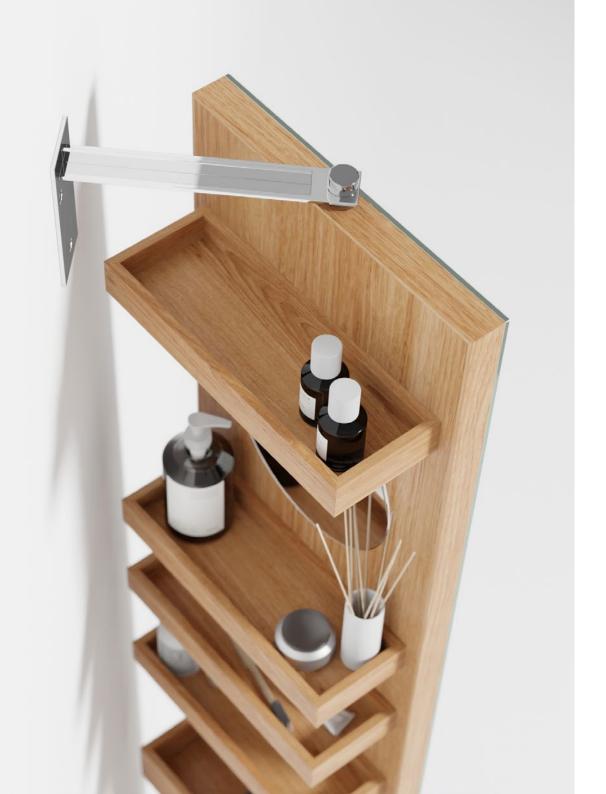

## slimline

cabinet 550 - oak / dark oak / oyster

3 tray mirror - dark oak / oak