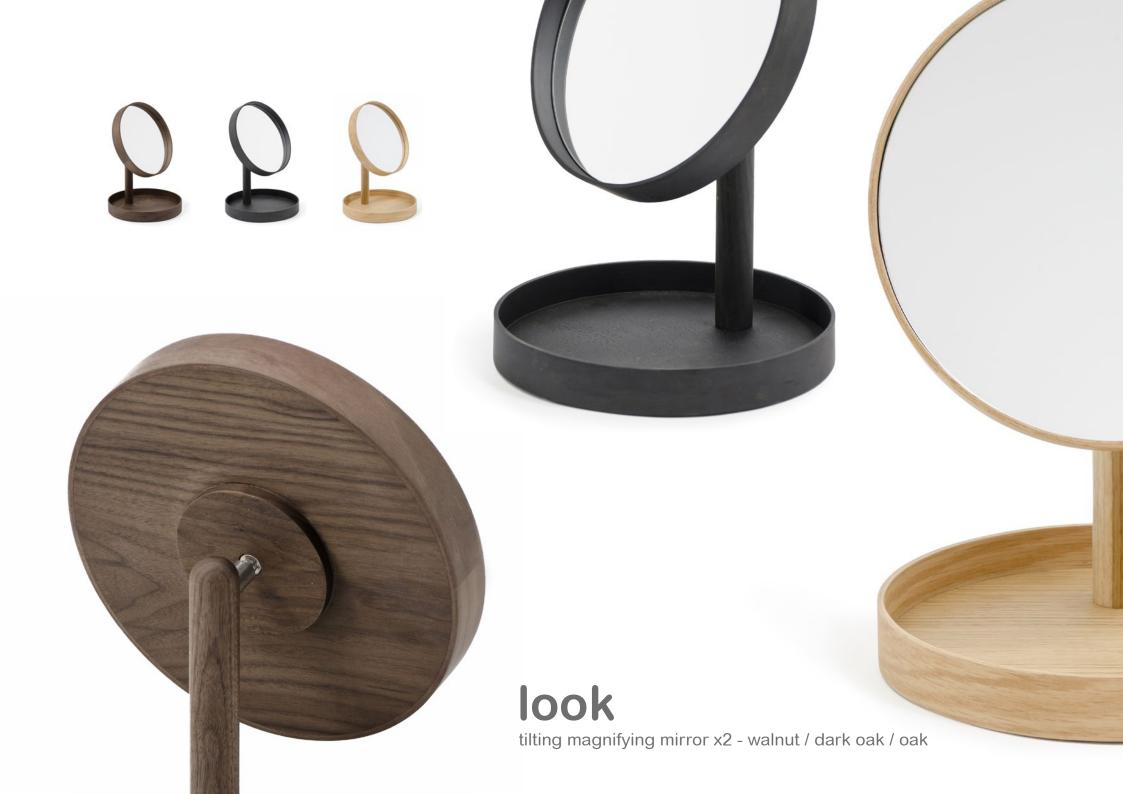

## tallboy

mezza - oak / dark oak / oyster (glass door)

ring towel holder / shelf 550 / hook / toilet roll holder / double toilet roll holer / towel rail 680 - oak / dark oak / oyster / walnut / bamboo

Every part is individually crafted and made from sustainably harvested timber. Parts are hand sanded and lacquered with a matt, water resistant finish.