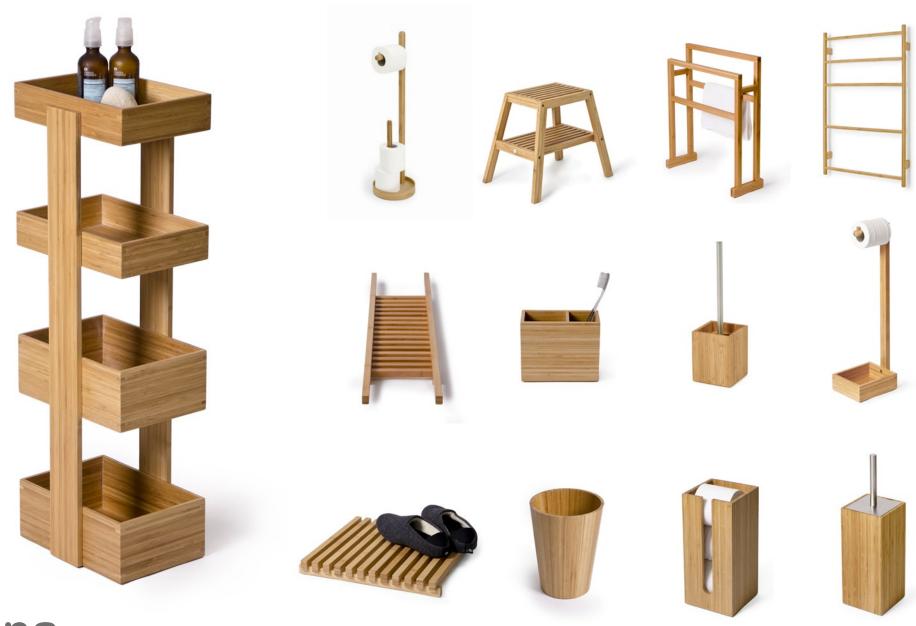

#### arena

4 tray caddy / yoku freestanding roll holder / slatted stool / towel rail / wallbar / bath bridge / toothbrush box / toilet brush / freestanding roll holder / shower mat / bin / roll holder box / toilet brush - bamboo