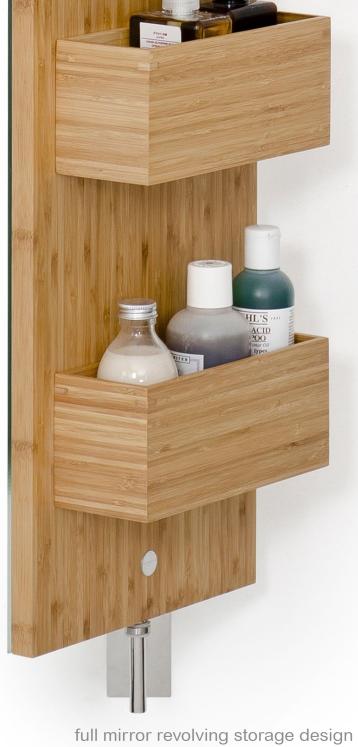

### cosmos

revolve 1140 cabinet - oak / dark oak

cabinet 800 / cabinet 1622 - oak / dark oak

eclipse

wall mirror - gloss white / oak / dark oak / bambo