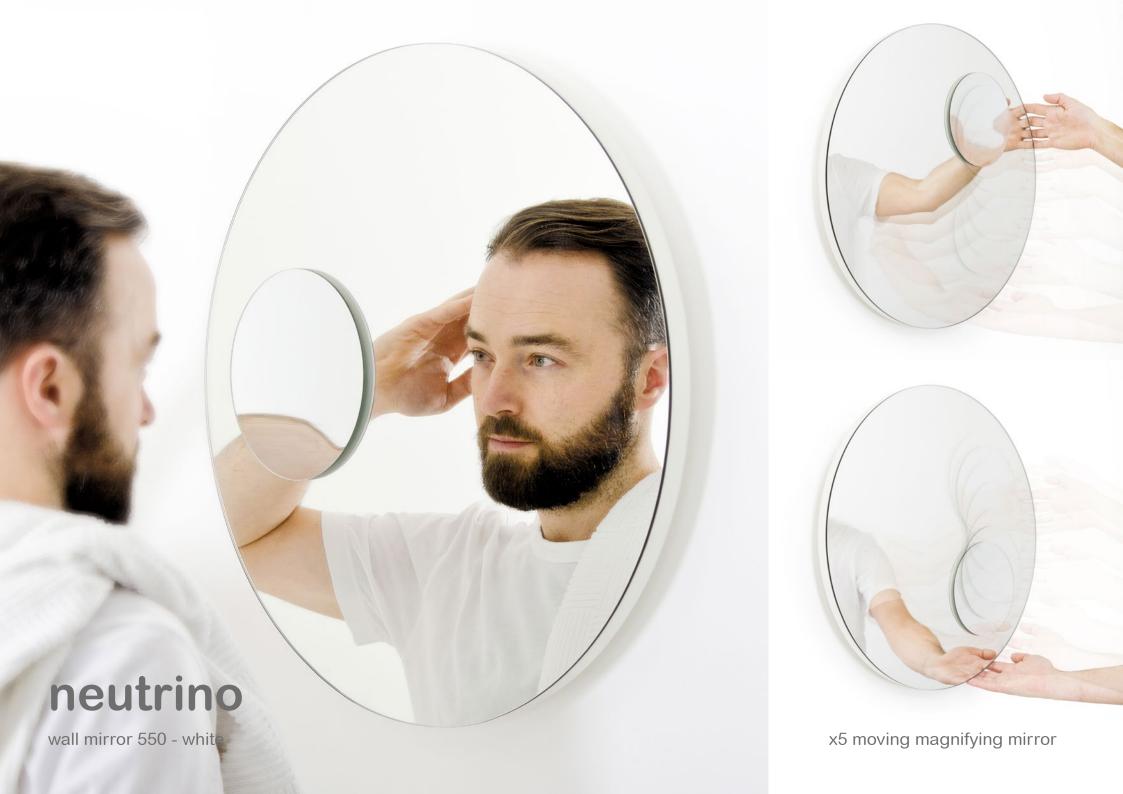

### cosmos

revolve 1140 cabinet - oak / dark oak

cabinet 800 / cabinet 1622 - oak / dark oak

eclipse

wall mirror - gloss white / oak / dark oak / bambo