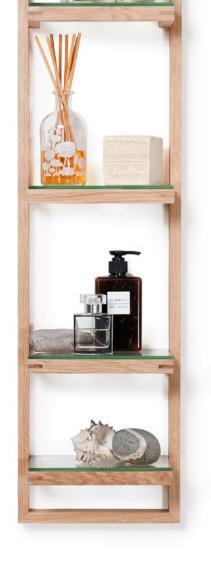

el holder / shelf 550 / hook / toilet roll holder / double toilet roll holer / towel rail 680 - oak / dark oak / oyster / walnut / bamboo

Every part is individually crafted and made from sustainably harvested timber. Parts are hand sanded and lacquered with a matt, water resistant finish.







freestanding roll holder - oak / dark oak / oyster / walnut / bamboo



freestanding towel rail - oak / dark oak / walnut





### cosmos

revolve 1140 cabinet - oak / dark oak











cabinet 800 / cabinet 1622 - oak / dark oak







eclipse

wall mirror - gloss white / oak / dark oak / bambo



### slimline

magnify wall mirror / wall hook pack of two / glass shelf / hand towel rail 28cm / towel rail 60cm / towel rail 72cm / roll holder / double toilet roll holder - oak / dark oak / bamboo







towel rail - oak / dark oak / oyster / bamboo





4 tier round caddy - dark oak / gloss white / oak









#### mezza

3 tier round caddy - oak / dark oak / gloss white





cage

laundry basket - oak.white / oak.black / dark oak.white / dark oak.black













## slimline

box shelf - oak / dark oak / oyster





## slimline

cabinet 550 - oak / dark oak / oyster

3 tray mirror - dark oak / oak

### slimline









#### cosmos

toilet brush / roll holder - oak / dark oak / bamboo







quattro

caddy - oyster



#### mezza

mezza grande towel rail - oak / dark oak / oyster

round bin / toilet brush / freestanding roll holder - oak / dark oak / oyster / bamboo





### studio

storage box / soap pump / soap dish / tissue box / rectangular bin 280 / roll holder box - oak / d