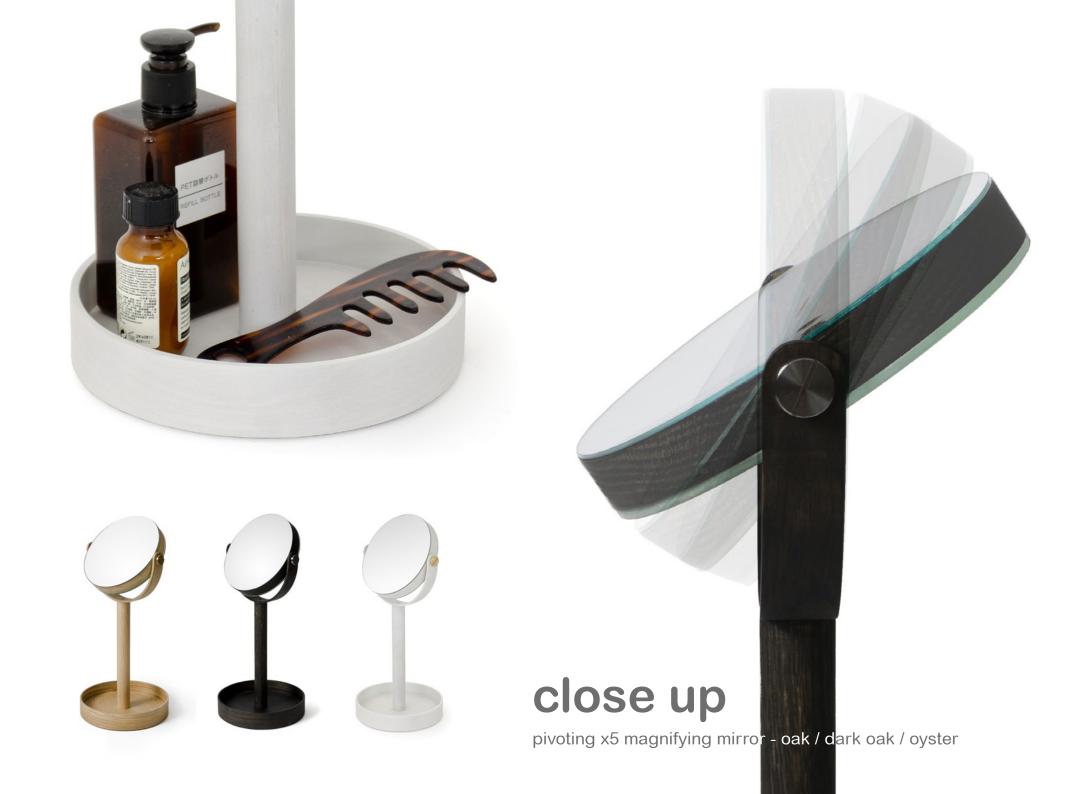

## slimline

cabinet 550 - oak / dark oak / oyster

3 tray mirror - dark oak / oak