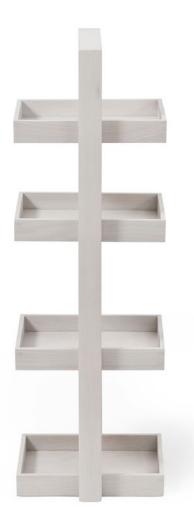

net 1622 - oak / dark oak







eclipse

wall mirror - gloss white / oak / dark oak / bambo



### slimline

magnify wall mirror / wall hook pack of two / glass shelf / hand towel rail 28cm / towel rail 60cm / towel rail 72cm / roll holder / double toilet roll holder - oak / dark oak / bamboo







towel rail - oak / dark oak / oyster / bamboo





4 tier round caddy - dark oak / gloss white / oak









#### mezza

3 tier round caddy - oak / dark oak / gloss white





cage

laundry basket - oak.white / oak.black / dark oak.white / dark oak.black













## slimline

box shelf - oak / dark oak / oyster





## slimline

cabinet 550 - oak / dark oak / oyster

3 tray mirror - dark oak / oak

### slimline









#### cosmos

toilet brush / roll holder - oak / dark oak / bamboo







quattro

caddy - oyster



#### mezza

mezza grande towel rail - oak / dark oak / oyster

round bin / toilet brush / freestanding roll holder - oak / dark oak / oyster / bamboo





### studio

storage box / soap pump / soap dish / tissue box / rectangular bin 280 / roll holder box - oak / dark oak

studio bath bridge / duckboard - oak / dark oak





caddy / washstand - oak / dark oak





#### arena

4 tray caddy / yoku freestanding roll holder / slatted stool / towel rail / wallbar / bath bridge / toothbrush box / toilet brush / freestanding roll holder / shower mat / bin / roll holder box / toilet brush - bamboo















### arena

single cabinet 700 - bamboo



### bench 75

oak



# .wireworks

We would love to hear form you... sales@wireworks.co.uk / www.wireworks.co.uk

D