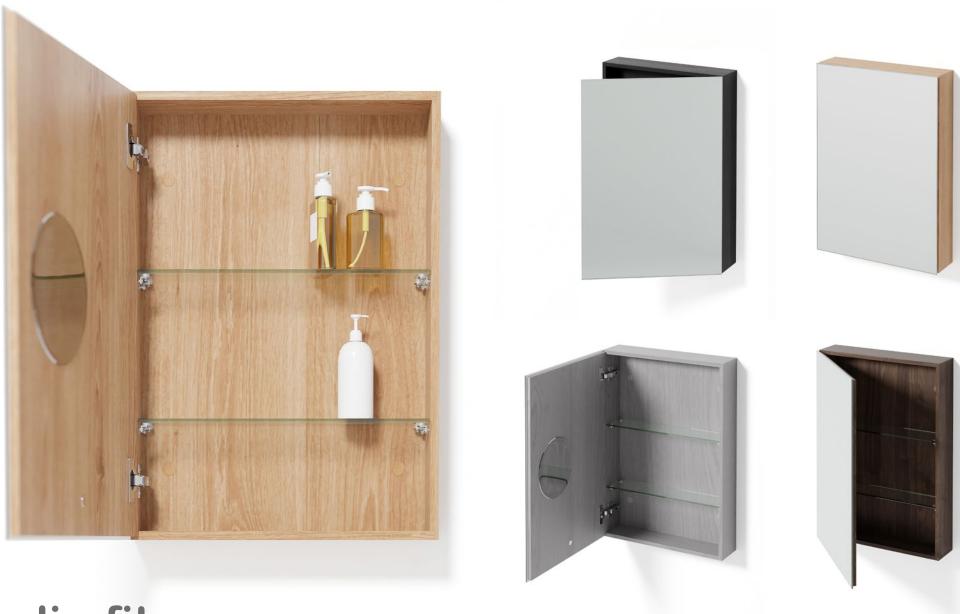

#### **Design makes it better**

slimfit

magnifier 600 cabinet - oak / dark oak / oyster / walnut

left or right hand opening