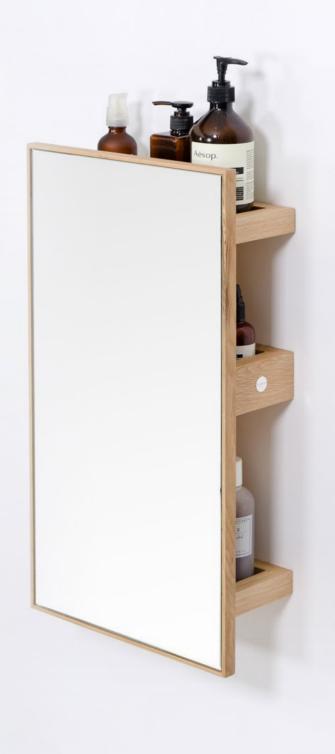

cosmos

revolve 1140 cabinet - oak / dark oak











cabinet 800 / cabinet 1622 - oak / dark oak







eclipse

wall mirror - gloss white / oak / dark oak / bambo



### slimline

magnify wall mirror / wall hook pack of two / glass shelf / hand towel rail 28cm / towel rail 60cm / towel rail 72cm / roll holder / double toilet roll holder - oak / dark oak / bamboo







towel rail - oak / dark oak / oyster / bamboo





4 tier round caddy - dark oak / gloss white / oak









#### mezza

3 tier round caddy - oak / dark oak / gloss white





cage

laundry basket - oak.white / oak.black / dark oak.white / dark oak.black













## slimline

box shelf - oak / dark oak / oyster





## slimline

cabinet 550 - oak / dark oak / oyster

3 tray mirror - dark oak / oak

### slimline









#### cosmos

toilet brush / roll holder - oak / dark oak / bamboo







quattro

caddy - oyster



#### mezza

mezza grande towel rail - oak / dark oak / oyster

round bin / toilet brush / freestanding roll holder - oak / dark oak / oyster / bamboo





### studio

storage box / soap pump / soap dish / tissue box / rectangular bin 280 / roll holder box - oak / dark oak

studio bath bridge / duckboard - oak / dark oak





caddy / washstand - oak / dark oak





#### arena

4 tray caddy / yoku freestanding roll holder / slatted stool / towel rail / wallbar / bath bridge / toothbrush box / toilet brush / freestanding roll holder / shower mat / bin / roll holder box / toilet brush - bamboo















### arena

single cabinet 700 - bamboo



### bench 75

oak



# .wireworks

We wo