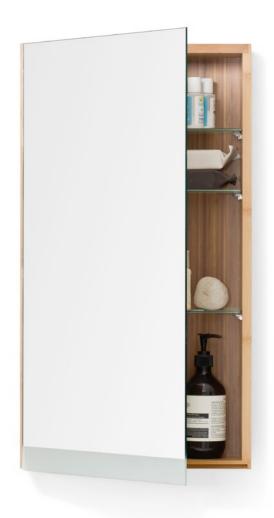

#### **Design makes it better**

slimfit

magnifier 600 cabinet - oak / dark oak / oyster / walnut

left or right hand opening