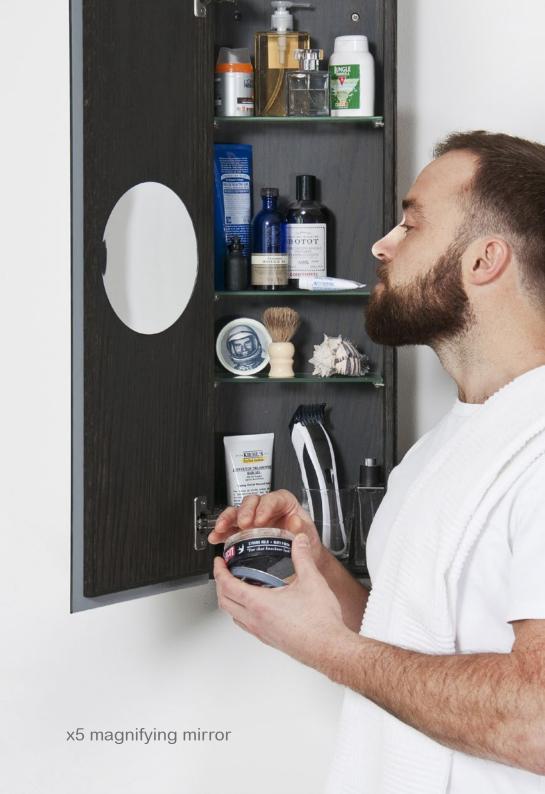

#### **Design makes it better**

slimfit

magnifier 600 cabinet - oak / dark oak / oyster / walnut

left or right hand opening