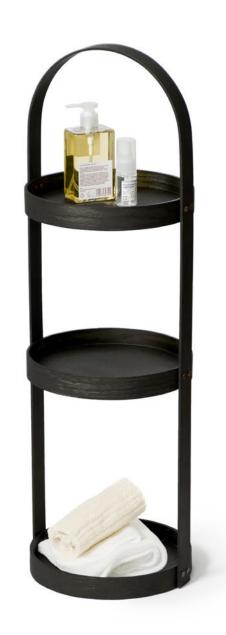

#### mezza

3 tier round caddy - oak / dark oak / gloss white

cage

laundry basket - oak.white / oak.black / dark oak.white / dark oak.black