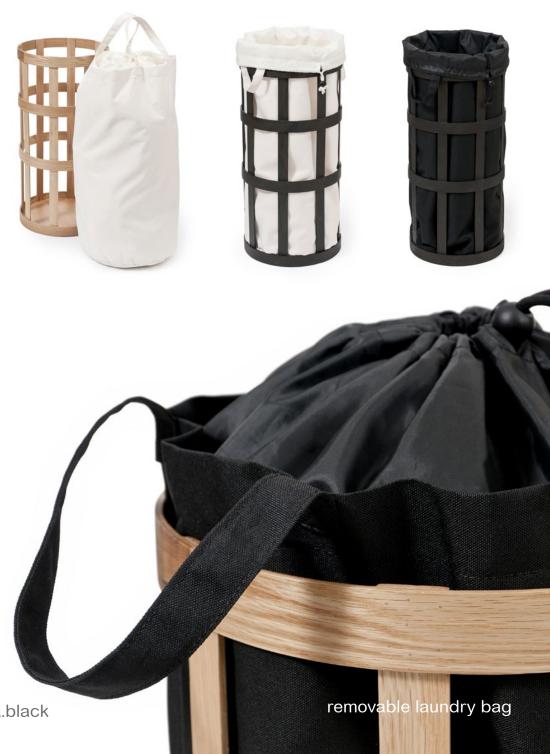

#### mezza

3 tier round caddy - oak / dark oak / gloss white

cage

laundry basket - oak.white / oak.black / dark oak.white / dark oak.black