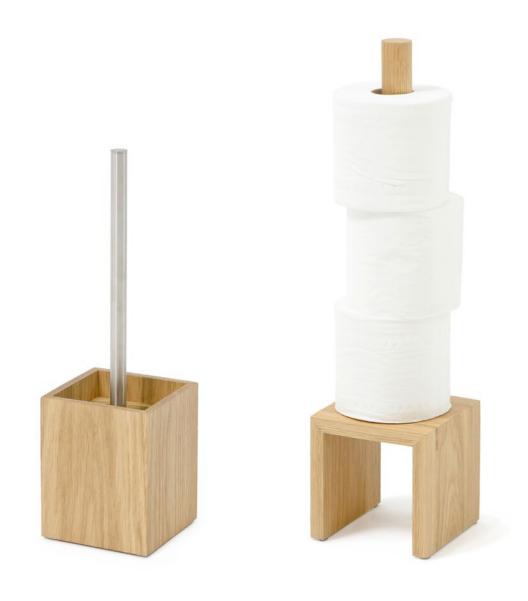

freestanding roll holder - oak / dark oak / oyster / walnut / bamboo

freestanding towel rail - oak / dark oak / walnut

#### cosmos

toilet brush / roll holder - oak / dark oak / bamboo

quattro

caddy - oyster