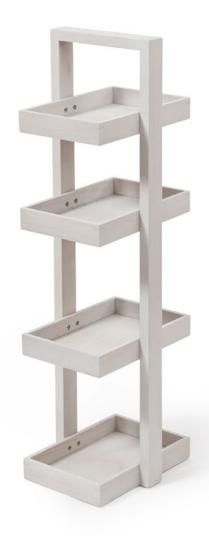

t 1622 - oak / dark oak







eclipse

wall mirror - gloss white / oak / dark oak / bambo



### slimline

magnify wall mirror / wall hook pack of two / glass shelf / hand towel rail 28cm / towel rail 60cm / towel rail 72cm / roll holder / double toilet roll holder - oak / dark oak / bamboo







towel rail - oak / dark oak / oyster / bamboo





4 tier round caddy - dark oak / gloss white / oak









#### mezza

3 tier round caddy - oak / dark oak / gloss white





cage

laundry basket - oak.white / oak.black / dark oak.white / dark oak.black













## slimline

box shelf - oak / dark oak / oyster





## slimline

cabinet 550 - oak / dark oak / oyster

3 tray mirror - dark oak / oak

### slimline









#### cosmos

toilet brush / roll holder - oak / dark oak / bamboo







quattro

caddy - oyster



#### mezza

mezza grande towel rail - oak / dark oak / oyster

round bin / toilet brush / freestanding roll holder - oak / dark oak / oyster / bamboo





### studio

storage box / soap pump / soap dish / tissue box / rectangular bin 280 / roll holder box - oak / dark oak

studio bath bridge / duckboard - oak / dark oak





caddy / washstand - oak / dark oak





#### arena

4 tray caddy / yoku freestanding roll holder / slatted stool / towel rail / wallbar / bath bridge / toothbrush box / toilet brush / freestanding roll holder / shower mat / bin / roll holder box / toilet brush - bamboo















### arena

single cabinet 700 - bamboo



### bench 75

oak



# .wireworks

We would love to hear form you... sales@wireworks.co.uk / www.wireworks.co.uk

Des