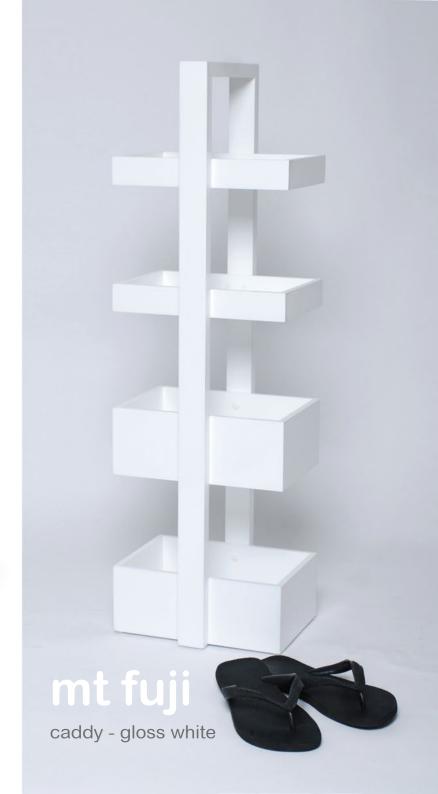

te / oak









#### mezza

3 tier round caddy - oak / dark oak / gloss white





cage

laundry basket - oak.white / oak.black / dark oak.white / dark oak.black













## slimline

box shelf - oak / dark oak / oyster





## slimline

cabinet 550 - oak / dark oak / oyster

3 tray mirror - dark oak / oak

### slimline









#### cosmos

toilet brush / roll holder - oak / dark oak / bamboo







quattro

caddy - oyster



#### mezza

mezza grande towel rail - oak / dark oak / oyster

round bin / toilet brush / freestanding roll holder - oak / dark oak / oyster / bamboo





### studio

storage box / soap pump / soap dish / tissue box / rectangular bin 280 / roll holder box - oak / dark oak

studio bath bridge / duckboard - oak / dark oak





caddy / washstand - oak / dark oak





#### arena

4 tray caddy / yoku freestanding roll holder / slatted stool / towel rail / wallbar / bath bridge / toothbrush box / toilet brush / freestanding roll holder / shower mat / bin / roll holder box / toilet brush - bamboo















### arena

single cabinet 700 - bamboo



### bench 75

oak



# .wireworks

We would love to hear form you... sales@wireworks.co.uk / www.wireworks.co.uk

Designs by Lincoln Rivers. All copyright and design rights reserved .wireworks 2023