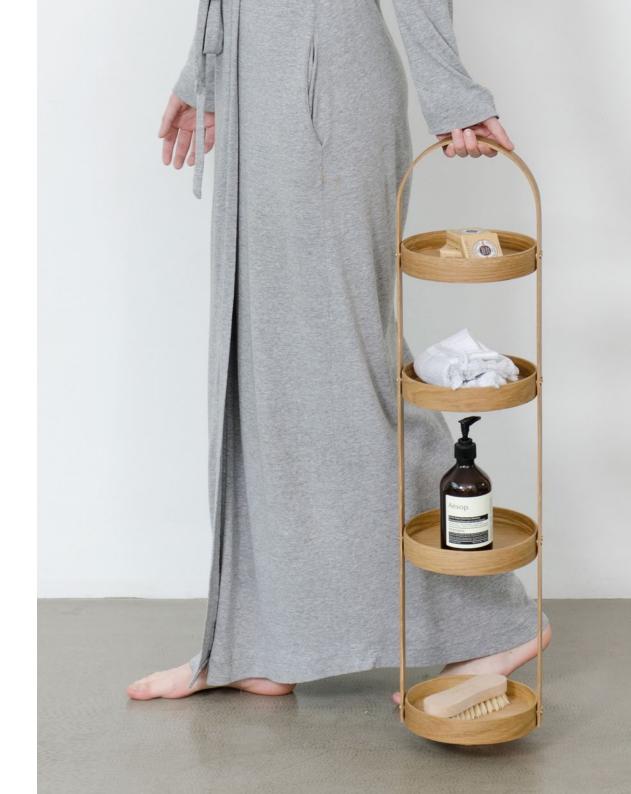

#### mezza

3 tier round caddy - oak / dark oak / gloss white

cage

laundry basket - oak.white / oak.black / dark oak.white / dark oak.black