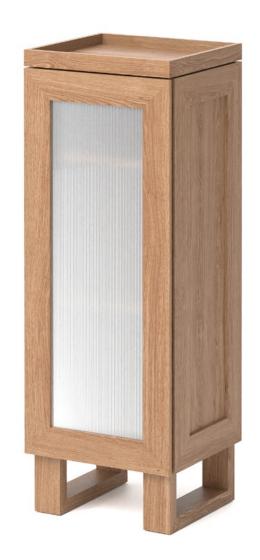

each piece during production, to how it feels when you use it.

Founded in London in 1988, our first designs were made from wire. Today we work in sustainable FSC and FSI sourced hardwoods. We also work in bamboo from the Anji mountains in China.

You'll find us in many places and spaces. On a hotel room dressing table or at the bar in a restaurant. We might be the cabinet on your bathroom wall, the coffee table in front of your sofa or a pepper grinder on your dining table.

Wireworks for Bath, Living and Kitchen is stocked by retailers internationally. We also work with own brands, hotels, architects and specifiers.

#### **Design makes it better**



slimfit

magnifier 600 cabinet - oak / dark oak / oyster / walnut

left or right hand opening



## tallboy

cosmos - oak / dark oak









## tallboy

mezza - oak / dark oak / oyster (glass door)





ring towel holder / shelf 550 / hook / toilet roll holder / double toilet roll holer / towel rail 680 - oak / dark oak / oyster / walnut / bamboo

Every part is individually crafted and made from sustainably harvested timber. Parts are hand sanded and lacquered with a matt, water resistant finish.







freestanding roll holder - oak / dark oak / oyster / walnut / bamboo



freestanding towel rail - oak / dark oak / walnut





### cosmos

revolve 1140 cabinet - oak / dark oak











cabinet 800 / cabinet 1622 - oak / dark oak







eclipse

wall mirror - gloss white / oak / dark oak / bambo



### slimline

magnify wall mirror / wall hook pack of two / glass shelf / hand towel rail 28cm / towel rail 60cm / towel rail