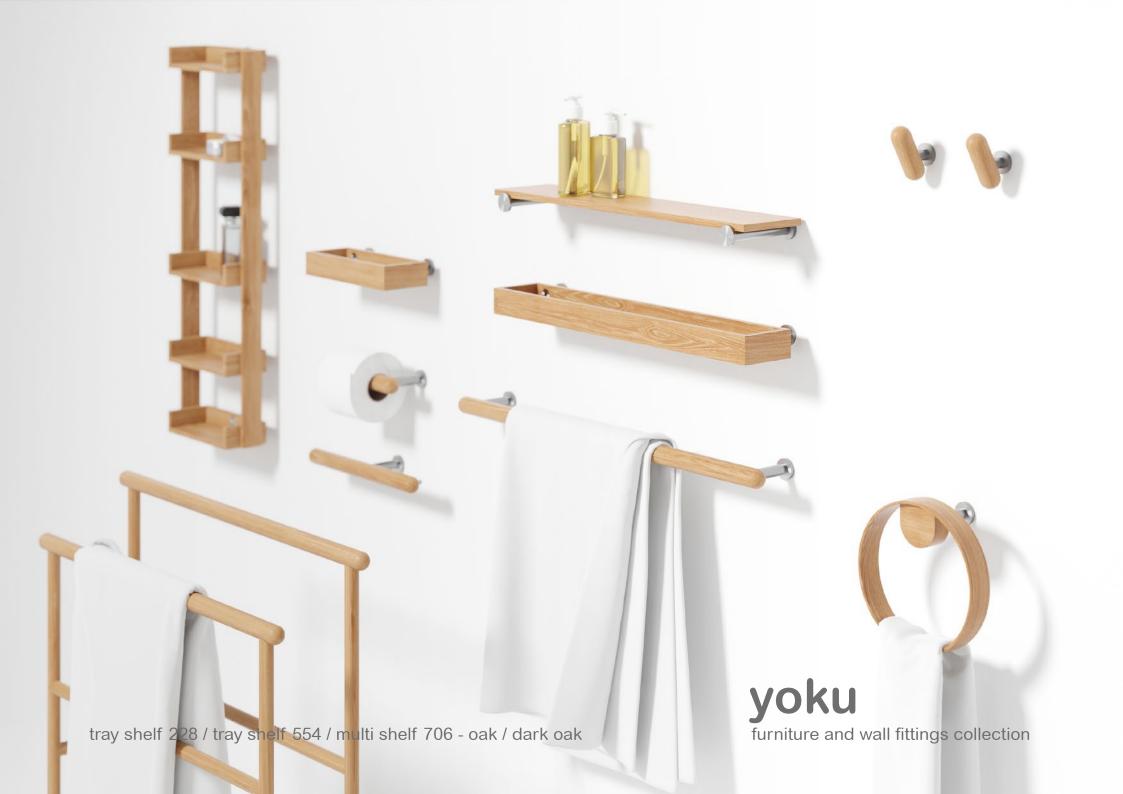

## tallboy

mezza - oak / dark oak / oyster (glass door)

ring towel holder / shelf 550 / hook / toilet roll holder / double toilet roll holer / towel rail 680 - oak / dark oak / oyster / walnut / bamboo

Every part is individually crafted and made from sustainably harvested timber. Parts are hand sanded and lacquered with a matt, water resistant finish.